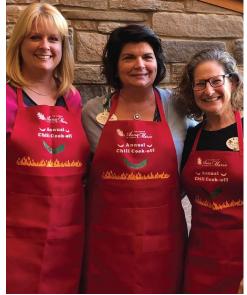

# **Annual Campus of Anna Maria Chili Cook-Off**

Our annual Chili Cook-Off, with all proceeds benefitting the Alzheimer's Association, is always highly anticipated, and never a disappointment. Once again, employees out-did themselves with their creative approach to a delicious crock of chili! We raised \$360.00 (our first Alzheimer's fundraiser for 2020). Pictures and recipes of a few of the winning chilies are available inside newsletter. Check it out....

#### CHILI COOK-OFF

Anna Maria Winners: Pam, Colleen, and Lisa

All winners recived an Anna Maria apron! How nice

Kensington Winners: Valerie, Jill, Amber

So many delicious crocks of chili to sample and enjoy! For only \$5.00, one could enjoy unlimited samples and vote for his or her favorite chili recipe! This 2019 winners are (drum roll please)...

#### Kensington at Anna Maria

- 1st Valerie Hester, Dietary Manager
- 2nd Jill Bevino, LPN, Unit Manager
- 3rd Amber Reed, STNA, Activities Assistant

Congratulations to the winners and to all who participated! Every single crock of chili was delicious, so it's always difficult to pick the "winners" as everyone is a winner! Bottom line, it's a team effort to support our favorite cause, the Alzheimer's Association!