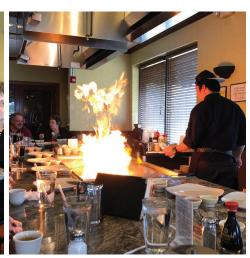

## **DINING OUT...**

One favorite activity of our assisted and independent living folks is eating out! Such a great variety of restaurants in the Cleveland area. Whatever your palate desires, you're bound to find a restaurant to satisfy your craving... We were not disappointed with our restaurant choices last month: Otani Japanese Hibachi Grill in Hudson, and Senorita Bonita's in Solon. No one walked away hungry or dissatisfied.