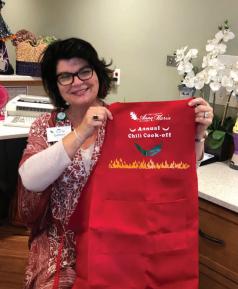

# **Annual Campus of Anna Maria Chili Cook-Off**

Our annual Chili Cook-Off, with all proceeds benefitting the Alzheimer's Association, is always highly anticipated, and never a disappointment. Once again, employees out-did themselves with their creative approach to a delicious crock of chili! We raised \$360.00 (our first Alzheimer's fundraiser for 2020). Pictures and recipes of a few of the winning chilies are available inside newsletter. Check it out....

#### CHILI COOK-OFF

Anna Maria Winners: Pam, Colleen, and Lisa

All winners recived an Anna Maria apron! How nice

Kensington Winners: Valerie, Jill, Amber

So many delicious crocks of chili to sample and enjoy! For only \$5.00, one could enjoy unlimited samples and vote for his or her favorite chili recipe! This 2019 winners are (drum roll please)...