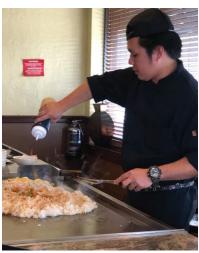

## **DINING OUT...**

One favorite activity of our assisted and independent living folks is eating out! Such a great variety of restaurants in the Cleveland area. Whatever your palate desires, you're bound to find a restaurant to satisfy your craving... We were not disappointed with our restaurant choices last month: Otani Japanese Hibachi Grill in Hudson, and Senorita Bonita's in Solon. No one walked away hungry or dissatisfied.