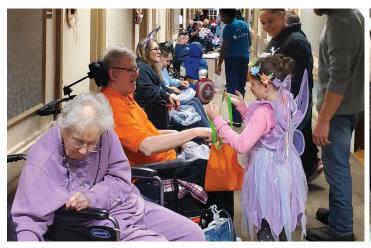

# **TRICK OR TREAT!**

Ghosts, goblins, witches, Little Red Riding Hood and the Wolf swarmed the hallways of Anna Maria and Kensington for a bit of Halloween fun. Resident handed out treats (no tricks) to all the good little boys and girls as they paraded up and down throughout the buildings. What a wonderful turnout! Many thanks to our activities department for coordinating this fun event. Not sure who had more fun; our residents or the trick-or-treaters?