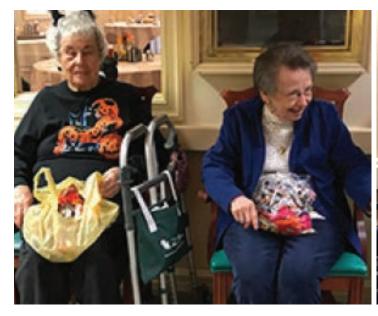

#### CHILI COOK-OFF

Anna Maria Winners: Pam, Colleen, and Lisa

All winners recived an Anna Maria apron! How nice

Kensington Winners: Valerie, Jill, Amber

So many delicious crocks of chili to sample and enjoy! For only \$5.00, one could enjoy unlimited samples and vote for his or her favorite chili recipe! This 2019 winners are (drum roll please)...