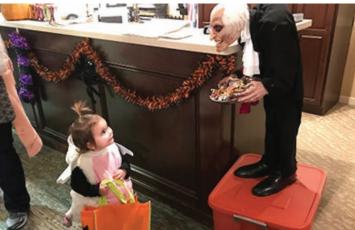

# **TRICK OR TREAT!**

Ghosts, goblins, witches, Little Red Riding Hood and the Wolf swarmed the hallways of Anna Maria and Kensington for a bit of Halloween fun. Resident handed out treats (no tricks) to all the good little boys and girls as they paraded up and down throughout the buildings. What a wonderful turnout! Many thanks to our activities department for coordinating this fun event. Not sure who had more fun; our residents or the trick-or-treaters?