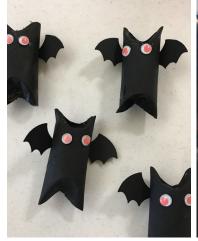

# A BATTY SPOOKY ATMOSPHERE

Wanting to get into the Halloween spirit, Kensington at Anna Maria residents crafted an adorable batty bat, using a simple toilet paper roll which was spray-painted black. The bats were hung from the ceiling in the main living room area, creating a spooky atmosphere.