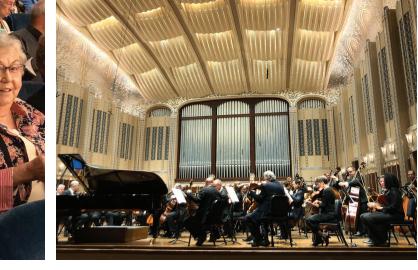

# **SEVERANCE HALL**

Several times a year, the Cleveland Orchestra performs at Severance Hall during the afternoon, offering Clevelanders a chance to experience world-class music at a deeply-discounted price. We certainly took advantage of this, and of course it did not disappoint.

Flor, Sandra, and Lorraine