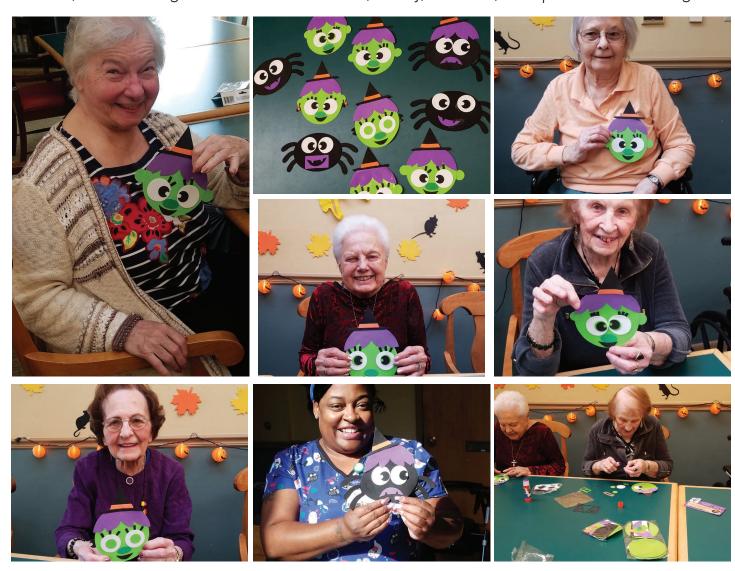

#### A RAINY AFTERNOON CRAFT

Though we fortunate to be blessed with such beautiful weather this past month, it did rain one particular afternoon. What to do on a rainy day? Craft, of course. Led by activities assistant Jazmin Williams, assisted living residents crafted witches (friendly, of course) and spiders out of crafting