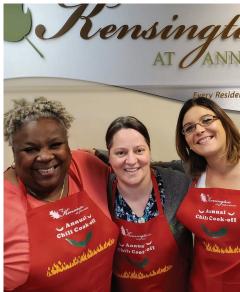

#### CHILI COOK-OFF

Anna Maria Winners: Pam, Colleen, and Lisa

All winners recived an Anna Maria apron! How nice

Kensington Winners: Valerie, Jill, Amber

So many delicious crocks of chili to sample and enjoy! For only \$5.00, one could enjoy unlimited samples and vote for his or her favorite chili recipe! This 2019 winners are (drum roll please)...

#### Kensington at Anna Maria

- 1st Valerie Hester, Dietary Manager
- 2nd Jill Bevino, LPN, Unit Manager
- 3rd Amber Reed, STNA, Activities Assistant

Congratulations to the winners and to all who participated! Every single crock of chili was delicious, so it's always difficult to pick the "winners" as everyone is a winner! Bottom line, it's a team effort to support our favorite cause, the Alzheimer's Association!