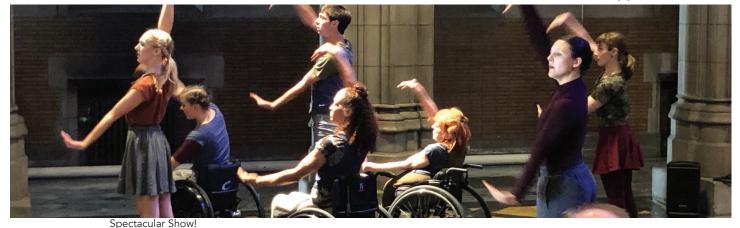

## TRINITY CATHEDRAL BROWN BAG LUNCH

Trinity Cathedral, on Euclid Ave. in downtown Cleveland, offers "Brown Bag Lunch" concerts every Wednesday at Noon. These concerts offer a great opportunity to enjoy some fantastic performances from local artists. Residents recently attended a concert featuring the "Dancing Wheels," a professional, physically-integrated dance company uniting the talents of dancers both with and without disabilities. They are considered one of the premier arts and disabilities organizations in the U.S. Truly an amazing performance. We really enjoy these concerts at the Trinity Cathedral.

Martha and Sandra

What a wonderful concert! We all enjoyed it!