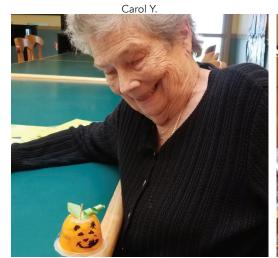

# **MEET OUR NEWEST RESIDENT!**

18

Is this a new resident? No, it's just a friendly "pumpkin scarecrow" settling in and greeting everyone with a forever smile! Residents at Anna Maria spent an afternoon creating these friendly pumpkin-head scarecrows. One is ready to greet you in every common area!