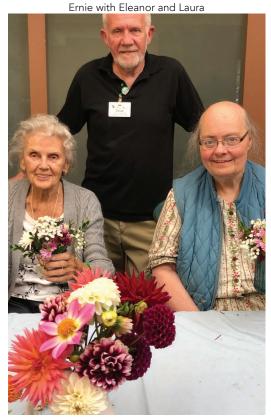

#### FLOWER ARRANGING WITH ERNIE

We all know that AL/IL Activities Asst. Driver Ernie Quesenberry has not one, but two green thumbs. He is not stingy with sharing his talent, as he hosts flower arranging classes from time to time with our residents. Beautiful!

Kay, Virginia, and Lorraine