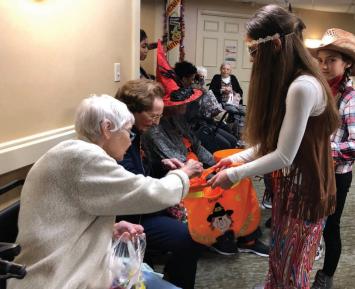

# **TRICK OR TREAT!**

Ghosts, goblins, witches, Little Red Riding Hood and the Wolf swarmed the hallways of Anna Maria and Kensington for a bit of Halloween fun. Resident handed out treats (no tricks) to all the good little boys and girls as they paraded up and down throughout the buildings. What a wonderful turnout! Many thanks to our activities department for coordinating this fun event. Not sure who had more fun; our residents or the trick-or-treaters?