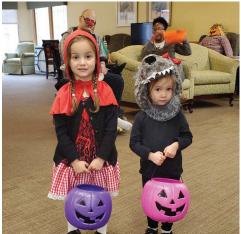

# **TRICK OR TREAT!**

Ghosts, goblins, witches, Little Red Riding Hood and the Wolf swarmed the hallways of Anna Maria and Kensington for a bit of Halloween fun. Resident handed out treats (no tricks) to all the good little boys and girls as they paraded up and down throughout the buildings. What a wonderful turnout! Many thanks to our activities department for coordinating this fun event. Not sure who had more fun; our residents or the trick-or-treaters?