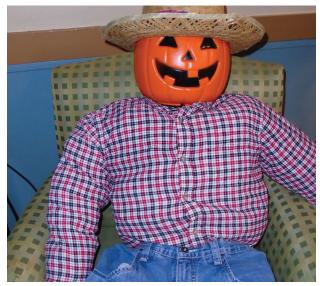

# **MEET OUR NEWEST RESIDENT!**

18

Is this a new resident? No, it's just a friendly "pumpkin scarecrow" settling in and greeting everyone with a forever smile! Residents at Anna Maria spent an afternoon creating these friendly pumpkin-head scarecrows. One is ready to greet you in every common area!