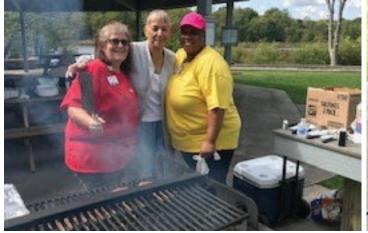

A WONDERFUL FALL PICNIC!

Oh, The Concntration of Genee H.

Beverly C. frosts her muffin

One of our favorite places to "hang out" and picnic is Beartown Lake Reservation in Bainbridge, a lovely 149-acre park. It's peaceful, serene, and oh so beautiful. An outdoor grill is conveniently located right by the pavilion, so we grilled hamburgers and enjoyed sides of beans, potato salad, and cookies for dessert. Though the afternoon went much too quickly, Anna Maria and Kensington residents went back to campus with happy smiles and full stomachs!