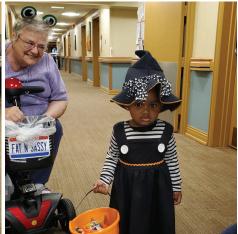

# **TRICK OR TREAT!**

Ghosts, goblins, witches, Little Red Riding Hood and the Wolf swarmed the hallways of Anna Maria and Kensington for a bit of Halloween fun. Resident handed out treats (no tricks) to all the good little boys and girls as they paraded up and down throughout the buildings. What a wonderful turnout! Many thanks to our activities department for coordinating this fun event. Not sure who had more fun; our residents or the trick-or-treaters?