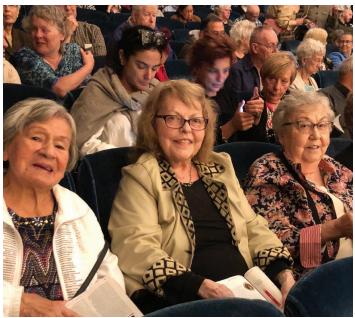

# **SEVERANCE HALL**

Several times a year, the Cleveland Orchestra performs at Severance Hall during the afternoon, offering Clevelanders a chance to experience world-class music at a deeply-discounted price. We certainly took advantage of this, and of course it did not disappoint.

Flor, Sandra, and Lorraine