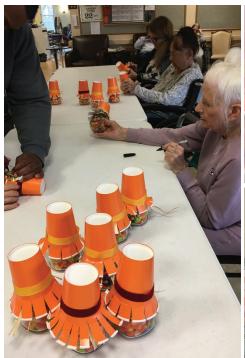

## **TOO CUTE TO SPOOK!**

Anna Maria and Kensington residents certainly love their crafting, and one crafting project last month was just way too cute! Clean baby food jars were filled with candy corn, and topped with an orange paper cup. A "happy face" was drawn with marker, and what is the end result? A friendly little scarecrow! These were then handed out to the employees as a "thank you" for all of their hard work, day in and day out.