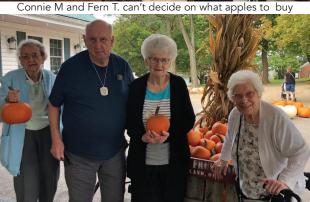

#### PATTERSON FRUIT FARM

Residents took a scenic bus ride out to beautiful Geauga county to visit Patterson's Fruit Farm in Chesterland. Patterson's is open year round, providing a bountiful supply of crisp and tasty apples, apple cider, maple syrup, fresh bakery, and fresh seasonal fruits and vegetables. Residents sampled a nice variety of apples, ciders, and baked goods. Of course, a stop in the gift shop is always a must before heading back to Aurora. We all agree that Patterson's is a wonderful place to visit this time of year!

13

Martha, Joe, Marge, and Betty pick out the perfect pumpkins