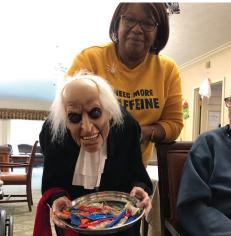

# **TRICK OR TREAT!**

Ghosts, goblins, witches, Little Red Riding Hood and the Wolf swarmed the hallways of Anna Maria and Kensington for a bit of Halloween fun. Resident handed out treats (no tricks) to all the good little boys and girls as they paraded up and down throughout the buildings. What a wonderful turnout! Many thanks to our activities department for coordinating this fun event. Not sure who had more fun; our residents or the trick-or-treaters?