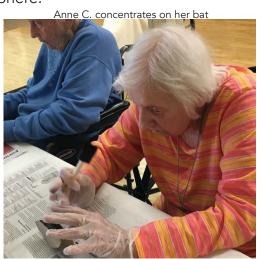

# A BATTY SPOOKY ATMOSPHERE

Wanting to get into the Halloween spirit, Kensington at Anna Maria residents crafted an adorable batty bat, using a simple toilet paper roll which was spray-painted black. The bats were hung from the ceiling in the main living room area, creating a spooky atmosphere.