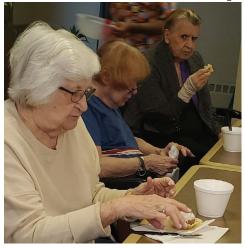

#### CHILI COOK-OFF

Anna Maria Winners: Pam, Colleen, and Lisa

All winners recived an Anna Maria apron! How nice

Kensington Winners: Valerie, Jill, Amber

So many delicious crocks of chili to sample and enjoy! For only \$5.00, one could enjoy unlimited samples and vote for his or her favorite chili recipe! This 2019 winners are (drum roll please)...

#### Kensington at Anna Maria

- 1st Valerie Hester, Dietary Manager
- 2nd Jill Bevino, LPN, Unit Manager
- 3rd Amber Reed, STNA, Activities Assistant

Congratulations to the winners and to all who participated! Every single crock of chili was delicious, so it's always difficult to pick the "winners" as everyone is a winner! Bottom line, it's a team effort to support our favorite cause, the Alzheimer's Association!