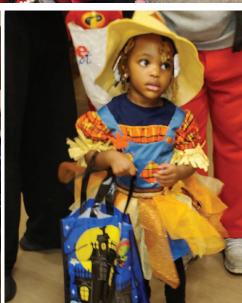

# **TRICK OR TREAT!**

Ghosts, goblins, witches, Little Red Riding Hood and the Wolf swarmed the hallways of Anna Maria and Kensington for a bit of Halloween fun. Resident handed out treats (no tricks) to all the good little boys and girls as they paraded up and down throughout the buildings. What a wonderful turnout! Many thanks to our activities department for coordinating this fun event. Not sure who had more fun; our residents or the trick-or-treaters?