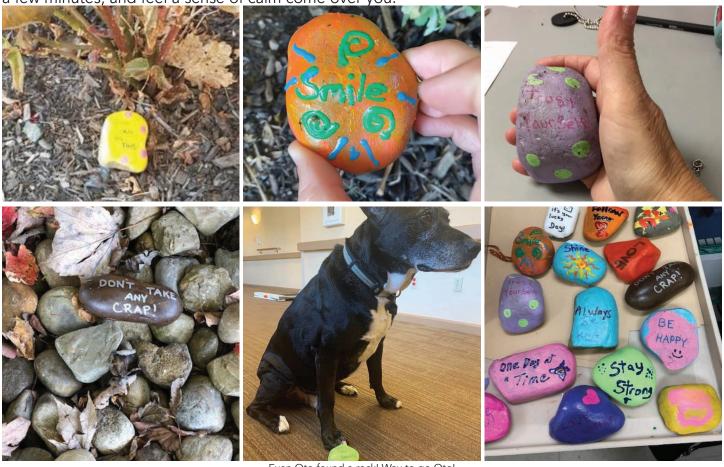

#### LET THERE BE ROCK

Many thanks to our residents and wonderful activities staff for taking the time to collect and paint rocks with inspirational phrases. These rocks are "hidden" on the grounds of the campus. Just a small way to place a smile on your face and lift your spirits a bit! If you come across a rock, hold it for

a few minutes, and feel a sense of calm come over you!

Even Oto found a rock! Way to go Oto! (Owner is Jackie Meathe in Therapy)