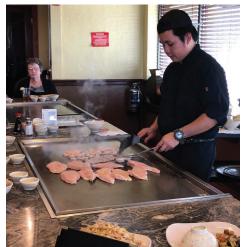

## **DINING OUT...**

One favorite activity of our assisted and independent living folks is eating out! Such a great variety of restaurants in the Cleveland area. Whatever your palate desires, you're bound to find a restaurant to satisfy your craving... We were not disappointed with our restaurant choices last month: Otani Japanese Hibachi Grill in Hudson, and Senorita Bonita's in Solon. No one walked away hungry or dissatisfied.