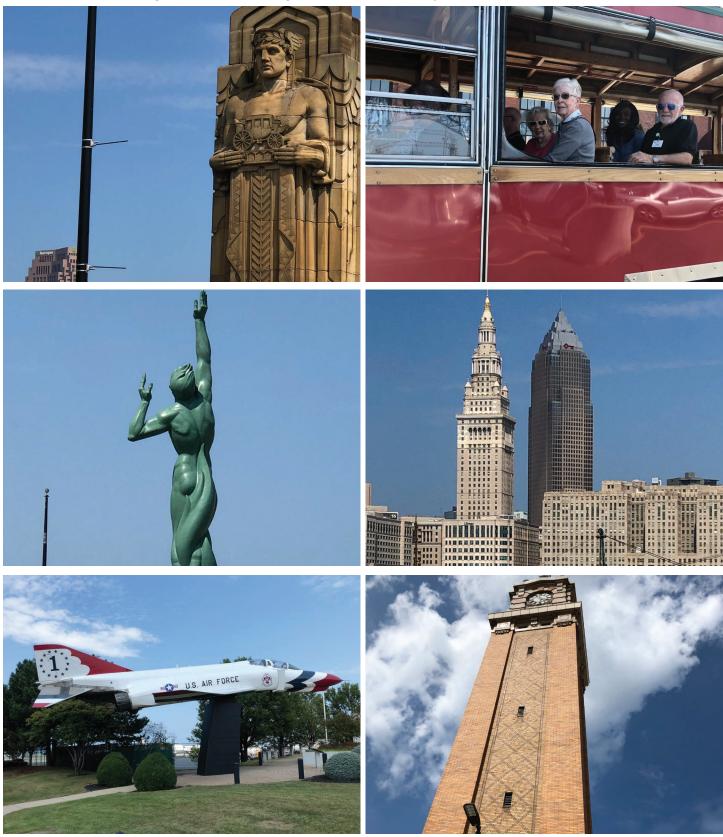

# **LOLLY THE TROLLEY**

If you've never experienced a Lolly the Trolley tour before, you don't know what you're missing! It's truly one of the best ways to see Cleveland, up close and personal. Residents took a one-hour tour which included the Flats, Public Square, North Coast Harbor, Warehouse District, Ohio City and West Side Market, and Progressive Field. A great time was had by all.