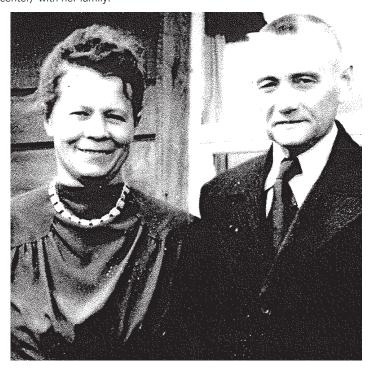

Maria's parents – Maria and Johann

# RESIDENT PROFILE

Maria was one of four daughters born to Maria and Johann Weth in the lovely small town of Grafenrheinfeld, Germany. Maria and her sisters, Hede, Irma, and Elsa, enjoyed a typical childhood filled with much love and happiness. The girls attended a trade school where they learned to sew and cook. Maria fondly recalls how much her parents liked to entertain, throwing extravagant parties for their friends. Maria and her sisters would secretly eavesdrop on the many interesting conversations during these parties.

Maria met her future husband, Rudy Hehn, at a dance in the nearby village of Oberndorf. The two immediately hit it off and began a courtship. When the time came for Rudy to propose, to follow tradition, he retrieved a stone from a particular rock in the village which was presented to Maria's father for his approval and blessing. This stone was used as part of Maria's engagement ring, and the two were married on November 6, 1950.

In 1951, Maria and Rudy were blessed with a bouncing baby boy whom they named Wolfgang (Wolf for short). Rudy immigrated to Canada in April of 1955, with Maria and Wolf following in August. The family settled in Toronto and became Canadian citizens in 1962. In 1964, the Hehn's emigrated from Canada to the United States, settling in the Cleveland area where friends of Rudy lived. Rudy saved enough money from his time in Canada to allow him the opportunity to open his own business, a butcher shop named Rudolph Hehn's Old Country Homemade Sausage & Imported Delicatessen. The store was located in Maple Heights, near the corner of Broadway and Libby. The shop was very successful; customers would flock from all over the area. In fact, a few customers hailed from Chicago and would make a few special trips a year just to purchase sausage from Rudy. Customers appreciate quality, and that's what Rudy and Marie offered.

The family lived in an apartment above the shop. However, one fine day in the early 1970's, Maria and Rudy were driving through Solon, and noticed a lovely house on a large, treed lot on Cannon Road for sale. Business was good and money was saved, so hence they became homeowners, truly living the American dream. The shop remained a successful family and business until, sadly, Rudy passed away in 1984, and the shop was sold. It continues to operate today with new owners under the name Old Country Sausage Kitchen.

Maria has resided at Anna Maria for just over a year now, and we couldn't be happier that she's here. Maria is so kind and gentle, and has a heart of gold. Please stop by and say "hello" anytime. She might just tell you the secret to the family's famous sausage recipe! May God continue to bless Maria with good health and happiness.