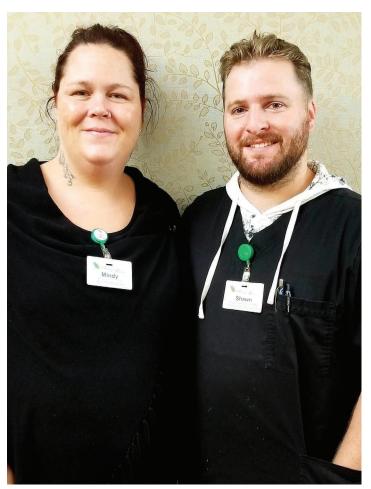

#### **WOW AND WOW!**

What an incredible act of heroism displayed by Kensington at Anna Maria nurses Mindy and Shawn DiVincenzo. While attending the 2019 World Pool Championship in Las Vegas last month, a player went into cardiac arrest. Without missing a beat, Mindy and Shawn took immediate control of the situation and performed CPR until the paramedics arrived (about 20 minutes later). Without their medical assistance, this man would not be alive. Congratulations!