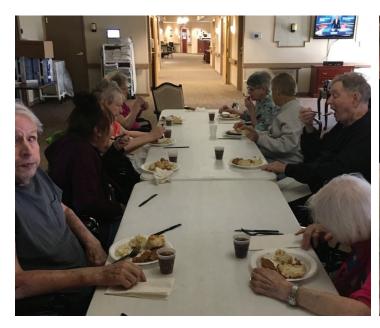

# **FINGER LICKIN' GOOD**

Residents at Kensington were treated to a most delicious lunch: Kentucky Fried Chicken (KFC) with mashed potatoes, coleslaw, and biscuits. Like they say, it definitely was finger lickin' good! Many thanks to our activities staff for coordinating the lunch.