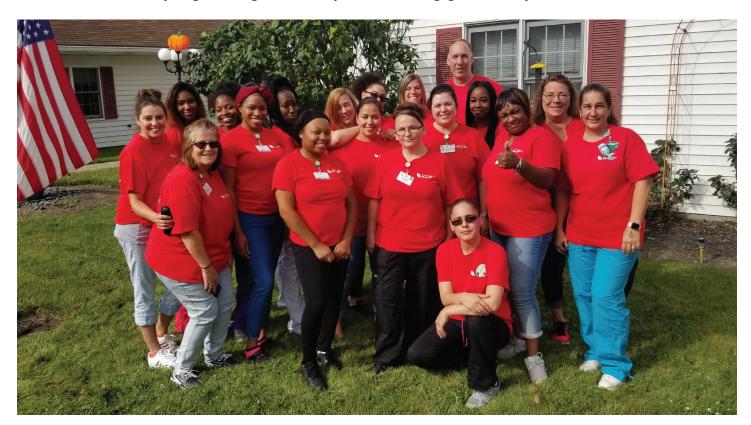

# A SEA OF RED

What's with all the red shirts? That's what inquiry minds want to know. \*\*\* All employees received a new Campus of Anna Maria t-shirt at the summer picnic in August, and employees wore this nice, new shirt a few Fridays ago, along with their jeans. Looking good, everyone!