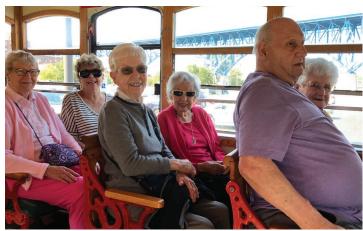

# **LOLLY THE TROLLEY**

If you've never experienced a Lolly the Trolley tour before, you don't know what you're missing! It's truly one of the best ways to see Cleveland, up close and personal. Residents took a one-hour tour which included the Flats, Public Square, North Coast Harbor, Warehouse District, Ohio City and West Side Market, and Progressive Field. A great time was had by all.