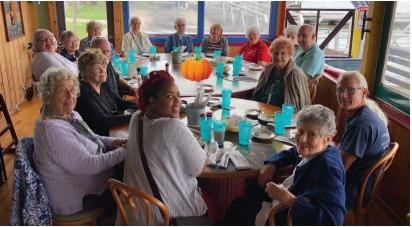

### PICKLE BILL'S ON THE GRAND RIVER

Anyone who's lived in Cleveland is no stranger to the famous Pickle Bill's Lobster House on the Grand River, home of the famous "All You Can Eat" specials. Residents trekked to this famous seafood house to enjoy a most delicious lunch. Don't think anyone was hungry enough to attempt an "all you can eat" menu item. The most popular? Alaskan Snow Crab! Only a cool \$59.99 for all-you-can eat! Always a good time at Pickle Bill's!

Oh no, be careful Lisa!

Lobster Bisque... It's the bomb!

The Norwood gang enjoying lunch... mmm, mmm, good!