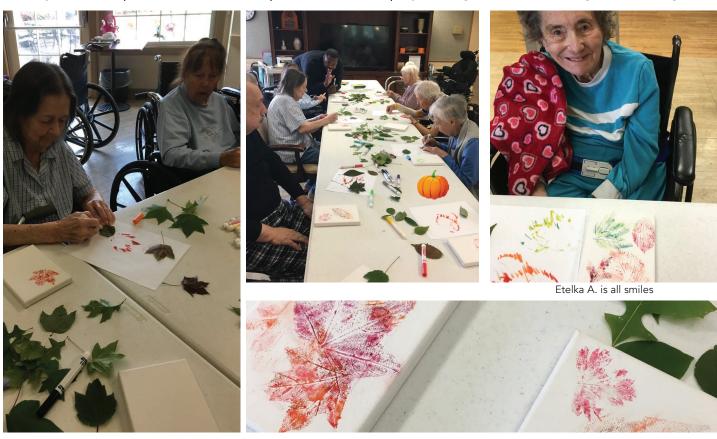

#### **FALL CRAFTING**

It's official, fall is here! Who's ready for cooler temps, sweaters, pumpkin spice everything, and hayrides? Kensington residents are! First craft of the fall season was crafting leaf prints. So easy, yet the end result is so pretty! Paint one side of a freshly-picked leaf, press down on paper, and presto, a really cool leaf print. These masterpieces are on display throughout the Kensington building.