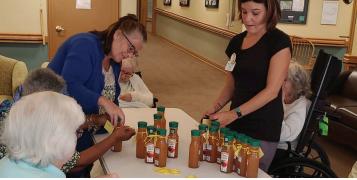

# YOU'RE SIMPLY THE BEST!

Our residents sure do appreciate all that our employees do for them, day in and day out. To show their appreciation, residents craft a special gift each month. Last month's craft? A miniature bottle of Simply Apple apple juice with an attached note, "You're Simply the Best." So true....

Kensington gals are so appreciative of Mary F's. gift

Kensington dietary staff is all smiles

Genee H. is having a blast

Jasmin Blue appreciates her gift from Jimmy T.

Love Billie's Hershey's sweatshirt

Maina C. and Jimmy T.

The Activities gals tie the tags on the bottles

Looking good Mary J.