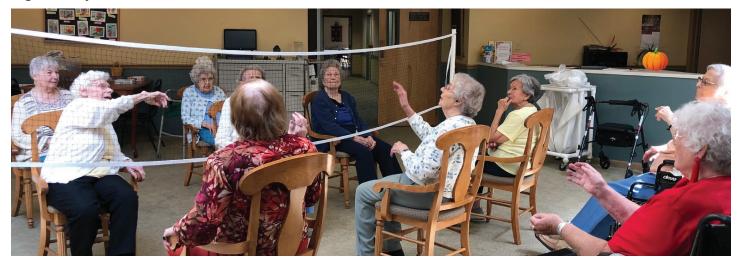

#### CHAIR VOLLEYBALL

Chair volleyball anyone? This activity is a "fan favorite" amongst our residents. It's fun, exciting, and a great way to tone the arms!