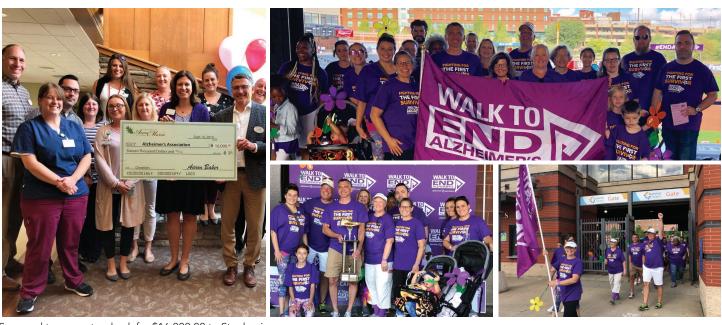

So proud to present a check for \$16,000.00 to Stephanie Mueller of the Alzheimer's Association

It certainly was a nice morning for a walk, but that's not the reason why over 30 Campus of Anna Maria employees donned their walking shoes on the morning of Saturday, September 14. Rather, it was to support the annual Alzheimer's Association "Walk to End Alzheimer's" held at Canal Park Stadium in Akron (home of the Akron Rubber Ducks). This is the nation's largest event to raise awareness and funds for Alzheimer's care, support, and research. The Campus of Anna Maria of Aurora is a huge supporter, and we were once again (third year in a row) the recipient of the "Stinky Shoe" trophy, awarded to the corporate team (in Portage county) that raises the most money. This year was a record for us, raising over \$16,000.00. In fact, since 2012, we've raised more than \$67,000.00. What an amazing accomplishment. Many, many thanks to all those who have supported our fundraising efforts for this worthy organization. We are leading the way to finding a cure for this devastating disease.

\*\* Our next fundraiser is a Chili Cook-off on Thursday, October 17. Check our website for more information (annamariaofaurora.com).

Fall 2019 **October Edition Family Matters** 

This is Maria (top row, center) with her family!