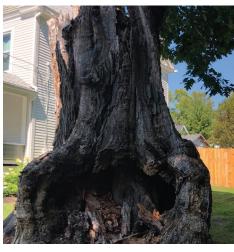

#### GARRETT'S MILL BREWING COMPANY

Just a jump, hop, and a skip away is the lovely village of Garrettsville. Residents took a nice, leisurely ride to this quaint village, stopping to dine at the Garrett's Mill Brewing Company, which resides in a historic building that was constructed in 1804 by Col. John Garrett III. The Mill once operated as a water-driven flour mill serving a 20-mile radius and was considered a mega mill at the time. \*\*\* The food is made fresh from scratch and the beer is brewed in-house offering a variety of craft and domestic beers. On the way back to Aurora, the bus stopped to check out one of the oldest-living oak trees in the state of Ohio.