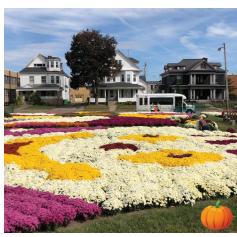

\*\*\* On the way back to Anna Maria, we stopped at Lake Anna Park in Barberton, home of the annual "Mum Fest." The park explodes with color as 17,000 chrysanthemums create over a million mum blooms in a rainbow of color. Quite a sight to see. Absolutely stunning! The dazzling floral display provides a brilliant backdrop for the annual festival September 28 and 29.