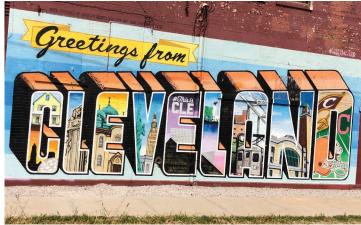

# **LOLLY THE TROLLEY**

If you've never experienced a Lolly the Trolley tour before, you don't know what you're missing! It's truly one of the best ways to see Cleveland, up close and personal. Residents took a one-hour tour which included the Flats, Public Square, North Coast Harbor, Warehouse District, Ohio City and West Side Market, and Progressive Field. A great time was had by all.