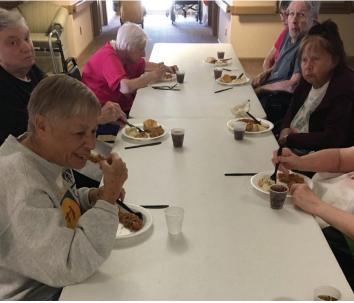

# **FINGER LICKIN' GOOD**

Residents at Kensington were treated to a most delicious lunch: Kentucky Fried Chicken (KFC) with mashed potatoes, coleslaw, and biscuits. Like they say, it definitely was finger lickin' good! Many thanks to our activities staff for coordinating the lunch.