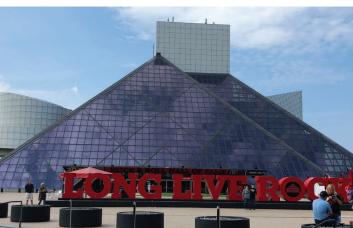

# **LOLLY THE TROLLEY**

If you've never experienced a Lolly the Trolley tour before, you don't know what you're missing! It's truly one of the best ways to see Cleveland, up close and personal. Residents took a one-hour tour which included the Flats, Public Square, North Coast Harbor, Warehouse District, Ohio City and West Side Market, and Progressive Field. A great time was had by all.