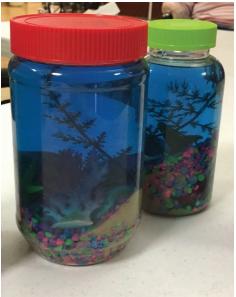

#### **MINIATURE AQUARIUMS**

Well, if one can't get to the ocean, the ocean will come to us! Kensington residents crafted mini aquariums complete with creatures of the sea. Very realistic!