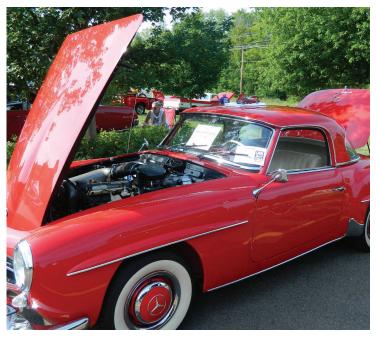

#### SUPERCHARGED SUCCESS

The annual Campus of Anna Maria of Aurora Classic Charity Car Show was yet again a supercharged success, raising over \$12,000.00 for the Alzheimer's Association. This was our most successful car show to date. The weather cooperated nicely, allowing the registered cars (over 100) to "strut" their stuff. While viewing all the classic cruisers, spectators enjoyed 50's music courtesy of DJ Mike of Cadillac Sound Machine, delicious burgers and dogs, great door prizes and raffles. Many, many thanks to all the members of the Anna Maria family who volunteered to help with this wonderful charity event. A great big "Thank You" to our wonderful sponsors (see website for complete list of sponsors), including our distinguished sponsor, Liberty Ford Aurora.