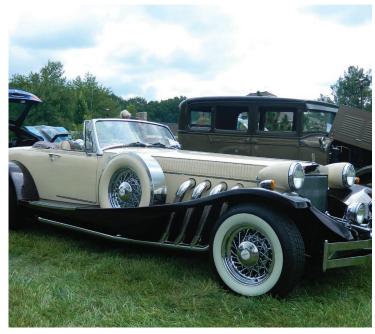

#### SUPERCHARGED SUCCESS

The annual Campus of Anna Maria of Aurora Classic Charity Car Show was yet again a supercharged success, raising over \$12,000.00 for the Alzheimer's Association. This was our most successful car show to date. The weather cooperated nicely, allowing the registered cars (over 100) to "strut" their stuff. While viewing all the classic cruisers, spectators enjoyed 50's music courtesy of DJ Mike of Cadillac Sound Machine, delicious burgers and dogs, great door prizes and raffles. Many, many thanks to all the members of the Anna Maria family who volunteered to help with this wonderful charity event. A great big "Thank You" to our wonderful sponsors (see website for complete list of sponsors), including our distinguished sponsor, Liberty Ford Aurora.