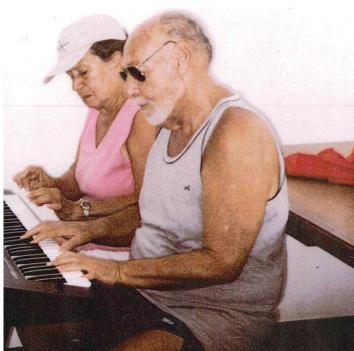

One does not grow up in Brazil and not love music. At age nine, Flor learned to play the piano, and became quite the virtuoso. Her love of music remains strong within her, even to this day. At age 14, Flor thought she might want to join the convent and become a nun. However, that dream was short-lived after Flor's mother informed her that nuns wake up every morning at 5:30 to pray the marinas (morning prayers).