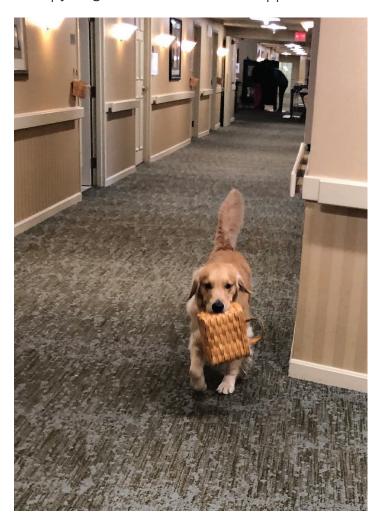

#### A HELPER ON MOVING DAY!

Assisted living resident Theresa Gleeson moved to a different apartment, and had a bit of help from therapy dog Bowie. Theresa sure appreciated the help!