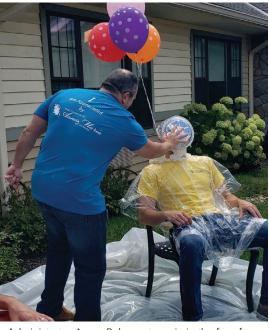

#### **EMPLOYEE PICNIC FUN!**

Employees had a great time at the annual summer picnic, complete with delicious food like burgers and dogs, pasta salad, and sweet corn. The highlight? A "Pie in the Face!" For \$5.00, employees could smash a pie in the face of his or her manager. All monies raised was given to an employee for assistance with medical bills. We raised over \$100.00! Always a fun time. Thank you to administration and dietary staff for a great team-building afternoon!

Why is Bridget Sassa smiling? She's about to get a pie in the face!

Administrator Aaron Baker gets a pie in the face from HR Director John Jones

Is that Kensington Unit Manager Jill Bevino? Think so...

Family Matters Summer 2019 September Edition