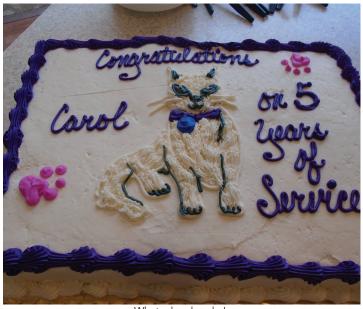

#### **CONGRATULATIONS, CAROL CONTEEN, ON 5 YEARS OF SERVICE**

Congratulations to Carol Conteen on recently celebrating 5 years of service to the Campus of Anna Maria. Carol is the controller in our business office, and she is a dedicated and loyal employee. Thanks for all that you do!

What a lovely cake!

Carol with administrators Chris Norton and Aaron Baker