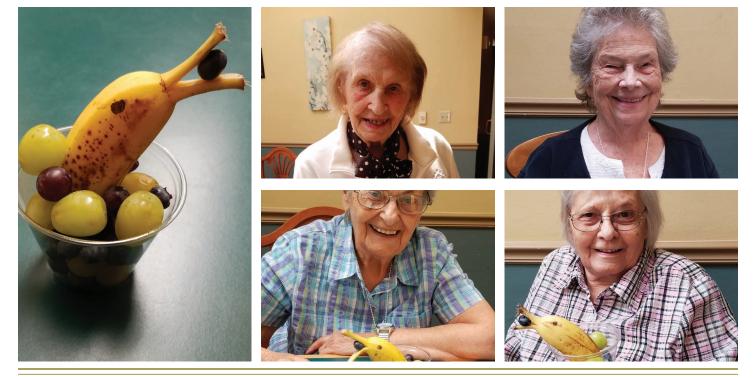

**BANANA DOLPHINS** 

Who knew that a banana could creatively be turned into a dolphin?