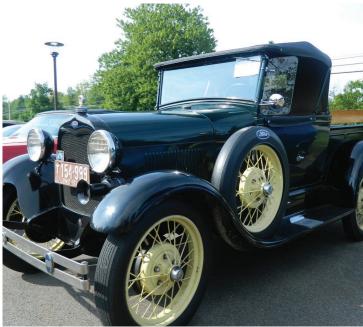

#### SUPERCHARGED SUCCESS

The annual Campus of Anna Maria of Aurora Classic Charity Car Show was yet again a supercharged success, raising over \$12,000.00 for the Alzheimer's Association. This was our most successful car show to date. The weather cooperated nicely, allowing the registered cars (over 100) to "strut" their stuff. While viewing all the classic cruisers, spectators enjoyed 50's music courtesy of DJ Mike of Cadillac Sound Machine, delicious burgers and dogs, great door prizes and raffles. Many, many thanks to all the members of the Anna Maria family who volunteered to help with this wonderful charity event. A great big "Thank You" to our wonderful sponsors (see website for complete list of sponsors), including our distinguished sponsor, Liberty Ford Aurora.