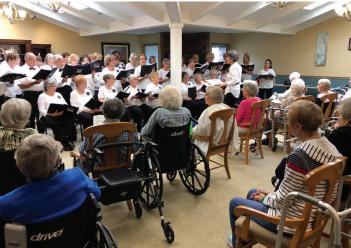

#### THE ACT II SINGERS

Standing-room only when the Act II Singers are in town! What a talented group of singers. Always a good time.