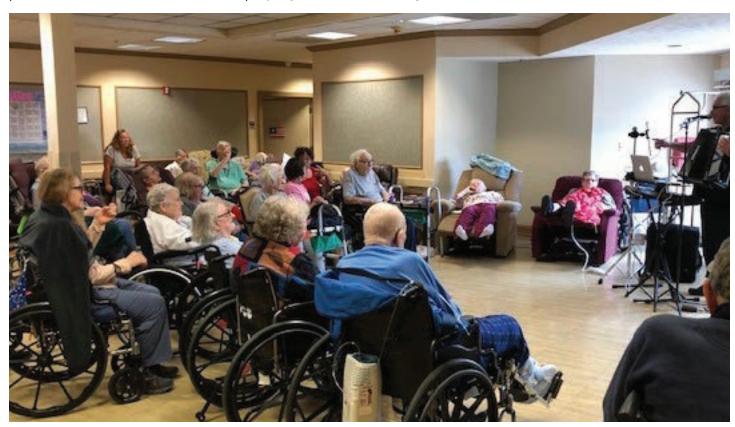

### **OUR FAVORITE ENTERTAINER, RON PAPALEO**

Residents enjoy Friday afternoon entertainment, but especially enjoy when entertainer Ron Papaleo performs. He is a "fan favorite," playing our favorite songs on his accordion.