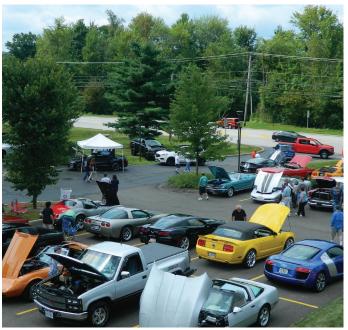

#### SUPERCHARGED SUCCESS

The annual Campus of Anna Maria of Aurora Classic Charity Car Show was yet again a supercharged success, raising over \$12,000.00 for the Alzheimer's Association. This was our most successful car show to date. The weather cooperated nicely, allowing the registered cars (over 100) to "strut" their stuff. While viewing all the classic cruisers, spectators enjoyed 50's music courtesy of DJ Mike of Cadillac Sound Machine, delicious burgers and dogs, great door prizes and raffles. Many, many thanks to all the members of the Anna Maria family who volunteered to help with this wonderful charity event. A great big "Thank You" to our wonderful sponsors (see website for complete list of sponsors), including our distinguished sponsor, Liberty Ford Aurora.