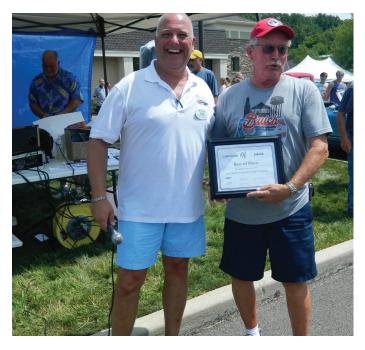

#### Congratulations Linda Shamblin on 40 Years of Dedicated Service!

Linda and administrator Aaron Baker

Gorgeous roses!

The food was fantastic

Wow! 105 combined years of service! Linda, Ernie, and Ruth

Linda with Aaron and Chris

Fantastic turnout

Back in 1976, Linda Shamblin applied for a nurse aide position at Anna Maria. She was hired on the spot by Robert Norton, Sr. (the founder of Anna Maria), with an hourly wage of 98 cents an hour. She worked for a couple of years, leaving at one point to work at Hudson Elms. She returned to Anna Maria in 1979. However, Linda had one condition upon her return: a new uniform of pants and a top, not a dress. Mr. Norton agreed to this, and so began Linda's career spanning 40 years of providing top-notch care to our residents. Her most memorable moments? Taking care of a World War II Holocaust survivor, and a former Cleveland Indians ball player (from the 80's). \*\*\* The company surprised Linda with a delicious BBQ lunch enjoyed by all employees, 40 gorgeous roses, and a gift card. Linda is an asset to the Campus of Anna Maria of Aurora, and we couldn't be happier to celebrate this amazing milestone with her!. Will she make it to 50 years? One never knows! Congratulations!