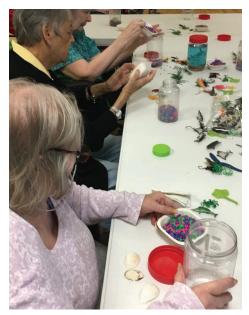

#### **MINIATURE AQUARIUMS**

Well, if one can't get to the ocean, the ocean will come to us! Kensington residents crafted mini aquariums complete with creatures of the sea. Very realistic!