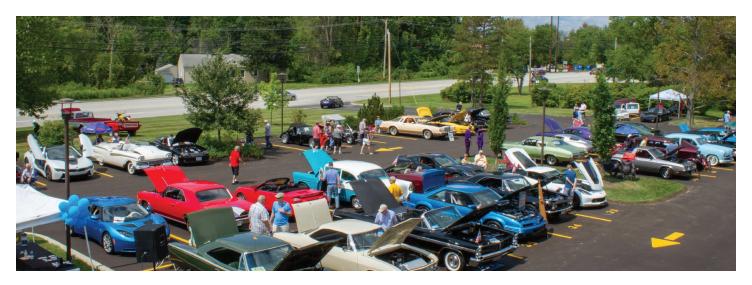

#### SUPERCHARGED SUCCESS

The annual Campus of Anna Maria of Aurora Classic Charity Car Show was yet again a supercharged success, raising over \$12,000.00 for the Alzheimer's Association. This was our most successful car show to date. The weather cooperated nicely, allowing the registered cars (over 100) to "strut" their stuff. While viewing all the classic cruisers, spectators enjoyed 50's music courtesy of DJ Mike of Cadillac Sound Machine, delicious burgers and dogs, great door prizes and raffles. Many, many thanks to all the members of the Anna Maria family who volunteered to help with this wonderful charity event. A great big "Thank You" to our wonderful sponsors (see website for complete list of sponsors), including our distinguished sponsor, Liberty Ford Aurora.