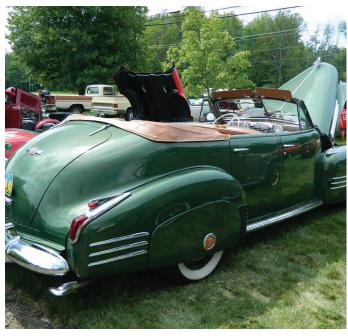

#### SUPERCHARGED SUCCESS

The annual Campus of Anna Maria of Aurora Classic Charity Car Show was yet again a supercharged success, raising over \$12,000.00 for the Alzheimer's Association. This was our most successful car show to date. The weather cooperated nicely, allowing the registered cars (over 100) to "strut" their stuff. While viewing all the classic cruisers, spectators enjoyed 50's music courtesy of DJ Mike of Cadillac Sound Machine, delicious burgers and dogs, great door prizes and raffles. Many, many thanks to all the members of the Anna Maria family who volunteered to help with this wonderful charity event. A great big "Thank You" to our wonderful sponsors (see website for complete list of sponsors), including our distinguished sponsor, Liberty Ford Aurora.