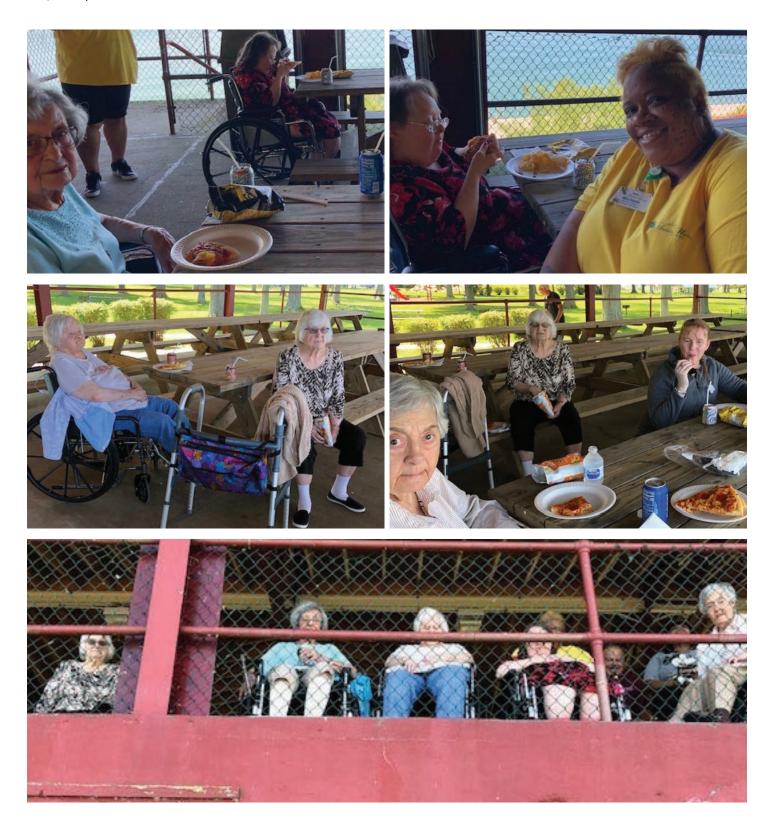

#### **GENEVA-ON-THE-LAKE**

Anna Maria and Kensington residents took a trek (a long trek) out to Geneva-on-the-Lake. This is a "field trip" we take every August, and it's always well-attended and enjoyed by all. Though it was a hot day, we enjoyed the cool lake breezes in the comfort on the pavilion conveniently located right on the beautiful shores of Lake Erie. We dined on pizza and sipped on cool drinks. What a great way to spend a late summer afternoon!