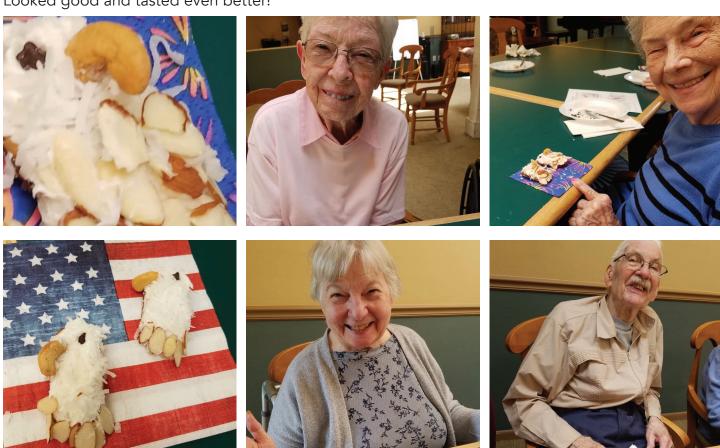

#### **BEAR CLAW COOKIES**

One rainy afternoon residents were a bit bored, so activities spiced up the day with a fun cookie activity. Using coconut, almonds and cashews, residents created an adorable bear claw cookie. Looked good and tasted even better!