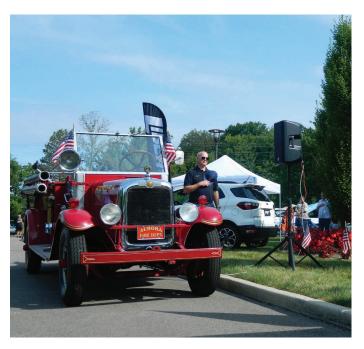

#### SUPERCHARGED SUCCESS

The annual Campus of Anna Maria of Aurora Classic Charity Car Show was yet again a supercharged success, raising over \$12,000.00 for the Alzheimer's Association. This was our most successful car show to date. The weather cooperated nicely, allowing the registered cars (over 100) to "strut" their stuff. While viewing all the classic cruisers, spectators enjoyed 50's music courtesy of DJ Mike of Cadillac Sound Machine, delicious burgers and dogs, great door prizes and raffles. Many, many thanks to all the members of the Anna Maria family who volunteered to help with this wonderful charity event. A great big "Thank You" to our wonderful sponsors (see website for complete list of sponsors), including our distinguished sponsor, Liberty Ford Aurora.