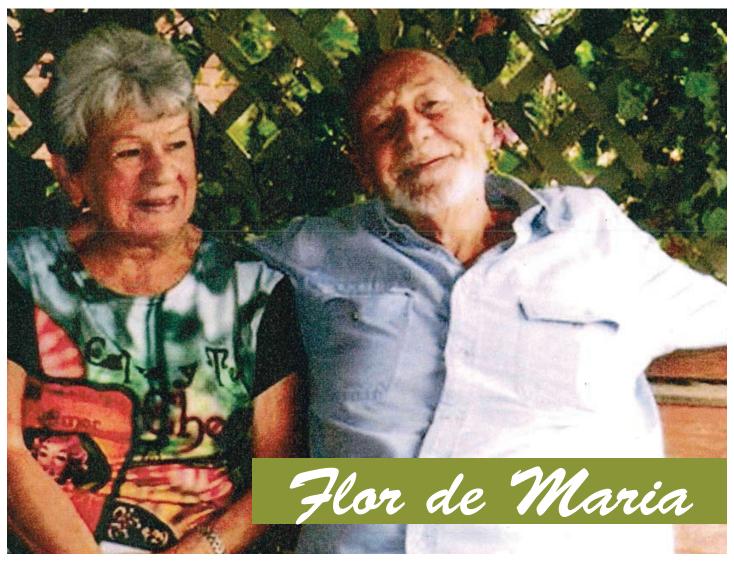

#### **RESIDENT PROFILE**

Flor de Maria was born on April 5, 1925, on an island in northern Brazil, San Luis, Maranahao. This island is located right near the equator, so there are two climates: hot and very hot! When Flor was just 18 months old, her dear mother contracted tuberculosis and passed away. During this period of illness, Flor's father, a merchant marine, was lost at sea and never returned home. Orphaned at a young age, Flor was adopted by her mother's best friend, Dona Zelha. Flor gained an instant family, with a grandfather, three brothers, and two sisters.

Flor moved to the Campus of Anna Maria a few years ago, and we are thrilled that she's here. Flor enriches our lives every day with her bright smile and zest for life. Stop by anytime and get ready for a stimulating conversation. You might just learn a few words of Portuguese!