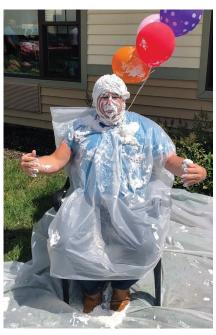

#### **EMPLOYEE PICNIC FUN!**

Employees had a great time at the annual summer picnic, complete with delicious food like burgers and dogs, pasta salad, and sweet corn. The highlight? A "Pie in the Face!" For \$5.00, employees could smash a pie in the face of his or her manager. All monies raised was given to an employee for assistance with medical bills. We raised over \$100.00! Always a fun time. Thank you to administration and dietary staff for a great team-building afternoon!

Why is Bridget Sassa smiling? She's about to get a pie in the face!

Administrator Aaron Baker gets a pie in the face from HR Director John Jones

Is that Kensington Unit Manager Jill Bevino? Think so...

Family Matters Summer 2019 September Edition