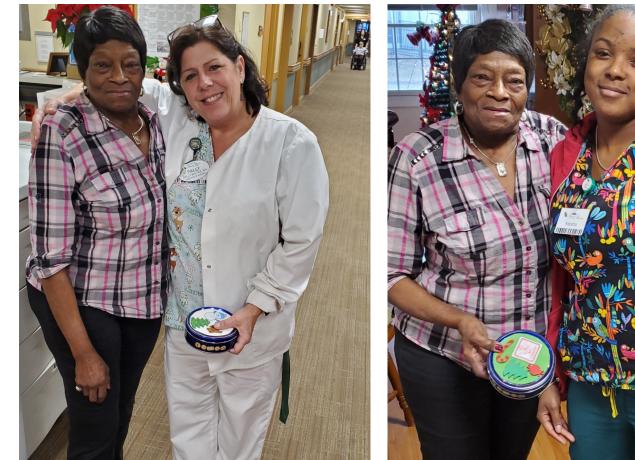

# **DOLORIS SPEARMAN Residental Profile**

**Doloris with DON Sally Baltes** 

**Doloris with STNA Keosha Henderson** 

Doloris was born on July 15, 1939, in Cleveland, Ohio. She was one of nine children born to Marsh and Eva Fisher. She enjoyed a wonderful childhood with her family, and has fond memories of the nearby playground, when the kids would spend many a happy day playing. Doloris attended Jane Addams High School, and upon graduation, began her "career" as a caregiver. Caring for others was not just a job; it was a passion that lasted her entire working years and beyond.

Doloris married a wonderful man named Richard Spearman, and the couple was blessed with two boys: Navarre and Kirk. Doloris worked as a nanny with different families, becoming a "second mom" to so many children. During one of her nanny stints, she became friendly with the family who lived next door. Doloris and the mom, Clare, connected and became fast friends; in fact, this became a lasting friendship. They kept in touch via Christmas cards and an occasional telephone call. Years later, Clare's mom, Theresa, moved here to Anna Maria and needed a caregiver. Guess who Clare called to help! Yep, she called Doloris, who was more than happy to assist.

A few years ago, Doloris became hospitalized and this time the tables were turned: she required a caretaker. She moved here to Anna Maria (where, ironically, her friend Theresa resides) and continues to spread love and sunshine to all who cross her path. She remains an active member of the Love Center Interdenominational Church, where her nephew, Elder Paul Carrington, is pastor. Besides "caring" for others, Doloris enjoys reading and working on crossword puzzles. She's an ardent card player with her favorite game being bid whist (similar in a way to bridge). Doloris participates in all our activities and receives frequent visits from family and friends. She is a joy to be around and we wish her continued good health and happiness.