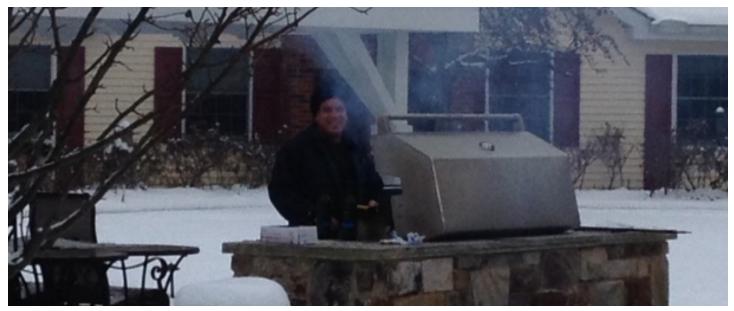

#### The Show Must Go On...

No rain, sleet, or snow can stop our cooks from preparing the perfect meal for our residents, even if that means grilling burgers outside on a cold, snowy day. Norwood chef Brando Stevenson bundled up and fired up the grill... those burgers sure were delicious and enjoyed immensely by our residents. Many thanks!