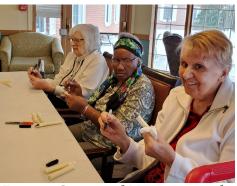

#### Music will Make Your Heart Sing...

Flor U. gets a little help from office manager Joann Poremba

needle

These lovely ladies chose to sing over crafting

One fine afternoon, assisted living residents had a choice of crafting a felt heart (Valentine's Day is right around the corner) or participating in a sing-a-long. The group definitely split evenly in half and worked out so nice, as the lovely singing helped the crafters craft just a bit better!