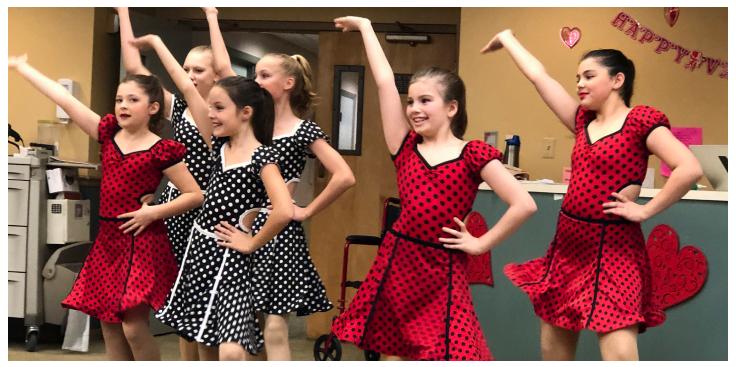

#### Lisa Renee's Dance Enrichment Studio

Young dancers from Lisa Renee's Dance Studio in Aurora stopped by to perform a lovely dance routine. Residents really enjoyed the performance. Thank you for sharing your talent with us!