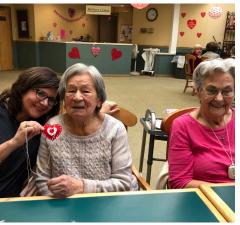

#### Music will Make Your Heart Sing...

Flor U. gets a little help from office manager Joann Poremba

needle

These lovely ladies chose to sing over crafting

One fine afternoon, assisted living residents had a choice of crafting a felt heart (Valentine's Day is right around the corner) or participating in a sing-a-long. The group definitely split evenly in half and worked out so nice, as the lovely singing helped the crafters craft just a bit better!