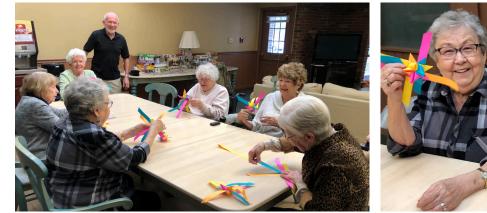

#### How to Make a German Paper Star

Ernie explains how easy this is to Ann W.

Ginny R. is so proud, while Kay M. (back) looks a bit perplexed

Marlys B. (right) is not too sure about this, while Nina D. (left) is on the right track

The group gives it a try

Lorraine T. (left) is so proud! Pat. A., not so much

Some things are easier said than done. With this being said, independent living residents still have not forgiven AL / IL Driver Ernie Quesenberry for his brilliant idea of a fun craft. Ernie demonstrated how to make a paper German star. Seems SO easy, but it's actually quite difficult and time-consuming. Some stars turned out better than others. However, at the end of the day, it's all about the fun and laughs everyone had. Thanks, Ernie, you're better off sticking to gardening.