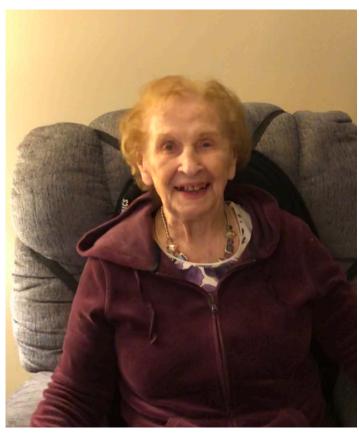

# FERN THOMPSON Residental Profile

Fern (Wrikeman) was born on the first day of summer (June 21 – a beautiful and sunny day) in Struthers, Ohio, a small town southeast of Youngstown. She was the second youngest of Paul and Myrtle's five children. The family home was close to Mill Creek Metroparks (established in 1891 as the first park district in Ohio), which served as a year-round playground for Fern and her siblings, playing in the woods and ice skating (in the winter) on the big pond. At age 16, it was time to find a job, so Fern worked at the local Five & Dime. She later found employment at the Youngstown Sheet and Tube, where she operated a lathe (a machine for shaping wood, metal, or other material by means of a rotating drive which turns the piece being worked on against changeable cutting tools). Fern's boss was quite impressed with her work on the lathe, and complimented her mechanical abilities. Around this time, Fern took notice of her

Fern moved to Aurora a few years ago to be closer to her son, Bill, and his family (her other two sons passed away from heart attacks). She originally moved to Independence Village, but due to a medical condition, she relocated to Anna Maria (our gain). Fern enjoys her time here, taking full advantage of the wonderful activities we offer, especially our day trips. She likes to keep busy, and will bring out the needle and thread from time to time. Fern is a loving and caring lady, and we wish her nothing but the best during these golden years.