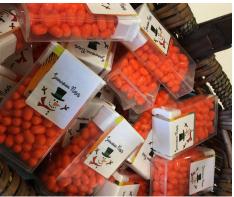

Robert K. hands out snowman noses

The painted snowmen! So cute!

Should we be happy or sad about the lack of snow received so far this winter season? Since we can't build a snowman outside, we can certainly paint one inside, and that's exactly what Anna Maria residents did one sunny afternoon. \*\*\* The snowman was also the "main attraction" of the January employee trinket. Each month, residents craft a little something to distribute to employees as a "thank you" for all of their hard work. January's trinket was a string cheese snowman and a boxful of snowman noses (Tic Tacs). Best thing about all of these snowmen? They won't melt!