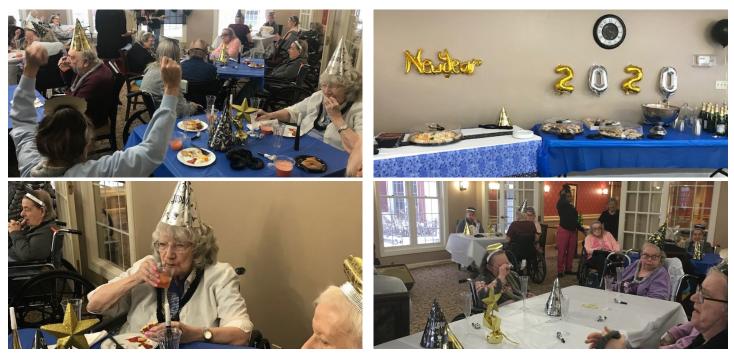

FEB.

Anna Maria and Kensington residents bid a fond farewell to 2019 and welcomed a new year with open arms, 2020. Residents munched on a variety of delicious appetizers while listening to the wonderful music of entertainer, Jim Marzullo. Noisemakers and festive beads added to the merriment. Of course, we celebrated a little earlier than midnight, more like at 2pm! Here's to a happy and healthy 2020!