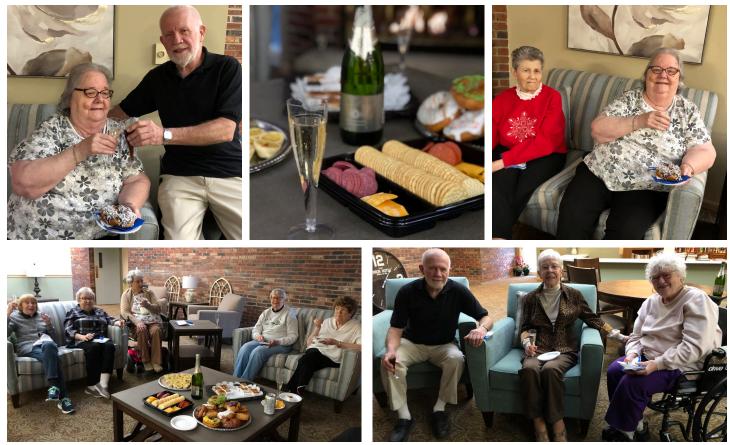

#### Here We Come, 2020!

Independent living residents did not "whoop it up" too much on New Year's Eve, so they had plenty of gusto left to celebrate a bit on New Year's Day. Cheese and crackers a bit of bubbly helped start the new year off on the right foot. Notice the lovely new furniture in the Norwood "A" area. If you haven't already, check it out.