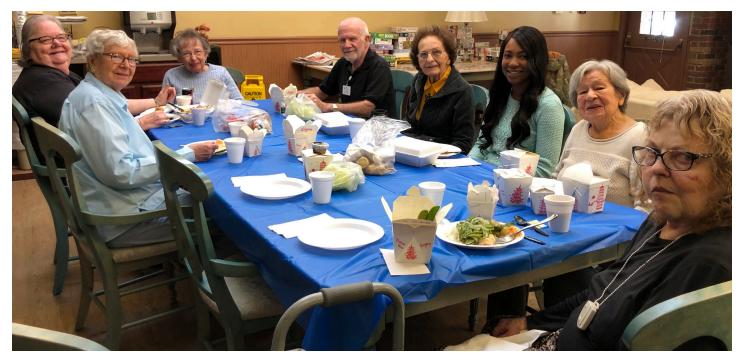

#### "Slotted spoons don't hold much soup...."

Mark your calendars for Friday, February 21! The Campus of Anna Maria is hosting their annual Soup Cook-off! We invite you to stop by and sample a variety of soups and vote for your favorite, all made with love by our employees. Only \$5.00 for unlimited samples and a bowl of your favorite. We hope to see you! All proceeds to benefit the Alz-heimer's Association. "Anyone who tells a lie has not pure heart, and cannot make good soup"- Beethoven