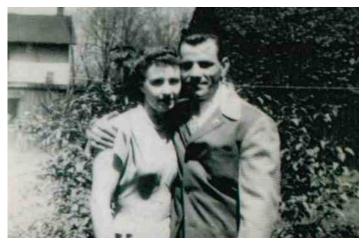

# FERN THOMPSON Residental Profile

Fern (Wrikeman) was born on the first day of summer (June 21 – a beautiful and sunny day) in Struthers, Ohio, a small town southeast of Youngstown. She was the second youngest of Paul and Myrtle's five children. The family home was close to Mill Creek Metroparks (established in 1891 as the first park district in Ohio), which served as a year-round playground for Fern and her siblings, playing in the woods and ice skating (in the winter) on the big pond. At age 16, it was time to find a job, so Fern worked at the local Five & Dime. She later found employment at the Youngstown Sheet and Tube, where she operated a lathe (a machine for shaping wood, metal, or other material by means of a rotating drive which turns the piece being worked on against changeable cutting tools). Fern's boss was quite impressed with her work on the lathe, and complimented her mechanical abilities. Around this time, Fern took notice of her

best friend Bertha's older brother, Ray, who just happened to be friends with Fern's brother, who was also named Ray! Bertha's brother was stationed in the Army during WWII, and once returned back home, brother Ray re-introduced Fern to friend Ray, who built up the courage to ask Fern out on a date. Though Fern was dating someone else at the time, she agreed to the date. It must have been a great date, for

Ray informed Fern that he was the one she was going to marry. She, of course, said he was crazy! Apparently, not that crazy, for they married less than a year later. The lovebirds enjoyed a honeymoon in Hannibal, Missouri, birthplace of author Mark Twain. Though they stayed with Ray's Army buddy (not too romantic), Ray and Fern had a marvelous time.