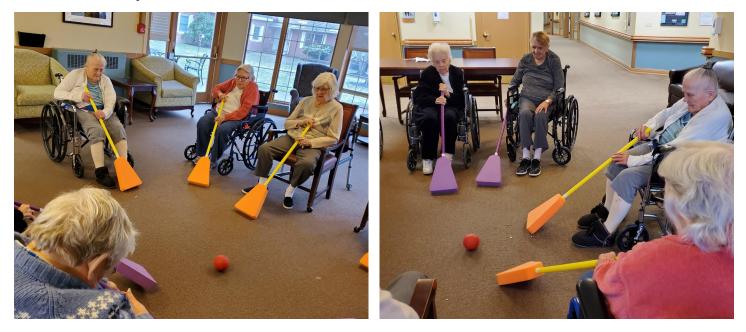

#### **Broom Hockey**

Anna Maria residents enjoyed a great game of broom hockey. All the fun and excitement of regular hockey, minus the cold. We had so much fun we forgot to keep score.