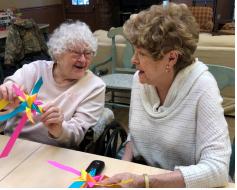

#### How to Make a German Paper Star

Ernie explains how easy this is to Ann W.

Ginny R. is so proud, while Kay M. (back) looks a bit perplexed

Marlys B. (right) is not too sure about this, while Nina D. (left) is on the right track

The group gives it a try

Lorraine T. (left) is so proud! Pat. A., not so much

Some things are easier said than done. With this being said, independent living residents still have not forgiven AL / IL Driver Ernie Quesenberry for his brilliant idea of a fun craft. Ernie demonstrated how to make a paper German star. Seems SO easy, but it's actually quite difficult and time-consuming. Some stars turned out better than others. However, at the end of the day, it's all about the fun and laughs everyone had. Thanks, Ernie, you're better off sticking to gardening.