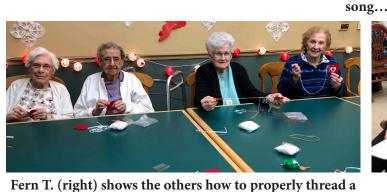

# FERN THOMPSON Residental Profile

Fern (Wrikeman) was born on the first day of summer (June 21 – a beautiful and sunny day) in Struthers, Ohio, a small town southeast of Youngstown. She was the second youngest of Paul and Myrtle's five children. The family home was close to Mill Creek Metroparks (established in 1891 as the first park district in Ohio), which served as a year-round playground for Fern and her siblings, playing in the woods and ice skating (in the winter) on the big pond. At age 16, it was time to find a job, so Fern worked at the local Five & Dime. She later found employment at the Youngstown Sheet and Tube, where she operated a lathe (a machine for shaping wood, metal, or other material by means of a rotating drive which turns the piece being worked on against changeable cutting tools). Fern's boss was quite impressed with her work on the lathe, and complimented her mechanical abilities. Around this time, Fern took notice of her

She accepted and worked at Steel Door for the next 22 years.

Fern enjoyed traveling, and joined a travel club through AAA, traveling with the same core group of friends. Fern has traveled to every state in the US, including three trips to Hawaii and two to Alaska. She's also step foot in Canada and much of Europe. Wow!