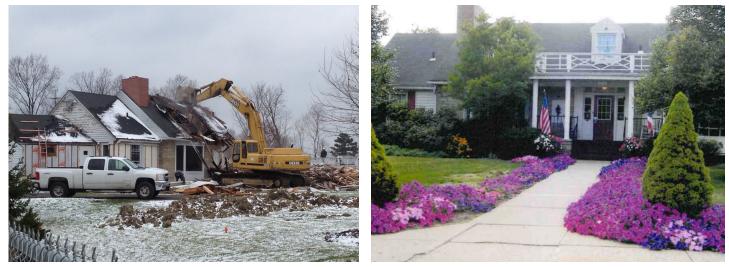

#### And the Walls Came Tumbling Down...

Six years ago on a cold and snowy day, the original Anna Maria "house" came tumbling down, enabling us to begin construction on the beautiful front office/hub/rehab area. Wow, a lot has happened in these past six years. How we've grown! Still family-owned and operated for over 50 years.... Please share any memories you may have of the original "house." Email your memories to editor Joann Poremba (jporemba@annamariaofaurora.com).