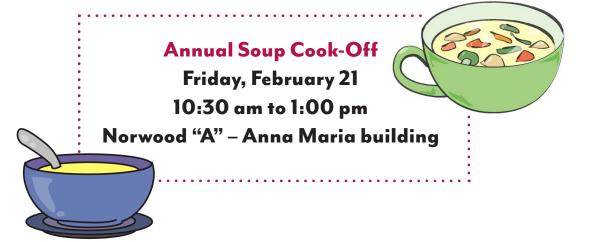

#### "Slotted spoons don't hold much soup...."

Mark your calendars for Friday, February 21! The Campus of Anna Maria is hosting their annual Soup Cook-off! We invite you to stop by and sample a variety of soups and vote for your favorite, all made with love by our employees. Only \$5.00 for unlimited samples and a bowl of your favorite. We hope to see you! All proceeds to benefit the Alz-heimer's Association. "Anyone who tells a lie has not pure heart, and cannot make good soup"- Beethoven