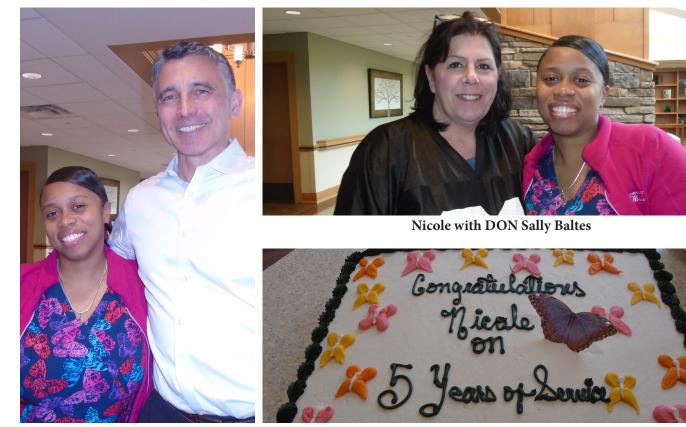

#### **Congratulations Nicole Lanier, STNA**

Nicole with administrator Aaron Baker

What a lovely cake! Nicole likes butterflies

Congratulations to STNA Nicole Lanier on achieving five years of dedicated service. She is a wonderful addition to our staff, and we couldn't be happier to celebrate this milestone with her.