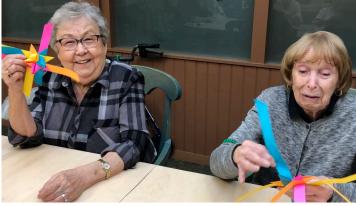

#### How to Make a German Paper Star

Ernie explains how easy this is to Ann W.

Ginny R. is so proud, while Kay M. (back) looks a bit perplexed

Marlys B. (right) is not too sure about this, while Nina D. (left) is on the right track

The group gives it a try

Lorraine T. (left) is so proud! Pat. A., not so much

Some things are easier said than done. With this being said, independent living residents still have not forgiven AL / IL Driver Ernie Quesenberry for his brilliant idea of a fun craft. Ernie demonstrated how to make a paper German star. Seems SO easy, but it's actually quite difficult and time-consuming. Some stars turned out better than others. However, at the end of the day, it's all about the fun and laughs everyone had. Thanks, Ernie, you're better off sticking to gardening.