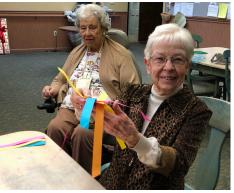

#### How to Make a German Paper Star

Ernie explains how easy this is to Ann W.

Ginny R. is so proud, while Kay M. (back) looks a bit perplexed

Marlys B. (right) is not too sure about this, while Nina D. (left) is on the right track

The group gives it a try

Lorraine T. (left) is so proud! Pat. A., not so much

Some things are easier said than done. With this being said, independent living residents still have not forgiven AL / IL Driver Ernie Quesenberry for his brilliant idea of a fun craft. Ernie demonstrated how to make a paper German star. Seems SO easy, but it's actually quite difficult and time-consuming. Some stars turned out better than others. However, at the end of the day, it's all about the fun and laughs everyone had. Thanks, Ernie, you're better off sticking to gardening.