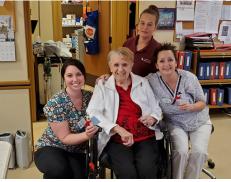

# **DOLORIS SPEARMAN Residental Profile**

**Doloris with DON Sally Baltes** 

**Doloris with STNA Keosha Henderson** 

Doloris was born on July 15, 1939, in Cleveland, Ohio. She was one of nine children born to Marsh and Eva Fisher. She enjoyed a wonderful childhood with her family, and has fond memories of the nearby playground, when the kids would spend many a happy day playing. Doloris attended Jane Addams High School, and upon graduation, began her "career" as a caregiver. Caring for others was not just a job; it was a passion that lasted her entire working years and beyond.