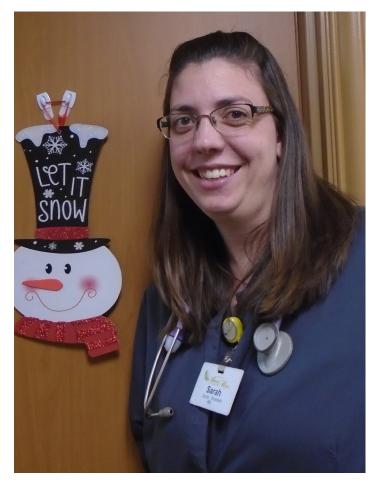

#### Anna Maria

Sarah Braessler, RN.

Congratulations to our Anna Maria Employee of the Month, Sarah Braessler, RN. Sarah works in our shortterm rehab area, and we are fortunate to have such a wonderful nurse caring for our residents, especially one as empathetic and compassionate as Sarah. She's a team player, and is most considerate of her co-workers, going out of her way to offer any kind of assistance. Congratulations, and keep up the good work! We couldn't be prouder that you are such an integral part of team Anna Maria. Kensington at Anna Maria