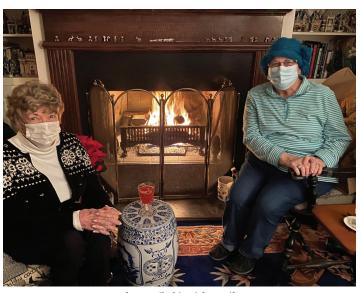

### **Candlelight Evening at Ernie's House**

The holiday season would not be complete without a visit to Ernie Quesenberry's house. Ernie, a bus driver and activities assistant, hosted a lovely evening at his home in Streetsboro. Residents enjoyed viewing all his amazing decorations, shared holiday memories, and munched on delicious snacks. Many thanks to Ernie for opening up his beautiful home for us to enjoy.

(l to r): Lisa M., Dick D., Jazmin W.

#### Assisted / Independent Living

Ginger O. with Ernie

Marlys B. (left) with Emily D.

Grayson the cat - isn't he beautiful?

Wow, look at those stairs

Breathtaking! Nice job Ernie!