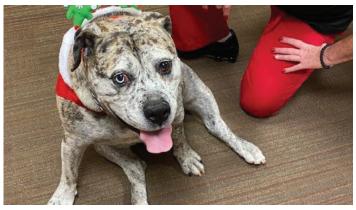

#### Santa's Newest Reindeer?

o, that's just Moo, an Olde English Bulldog owned by Angie Stockman (Medical Records) at Kensington. He's adorable, isn't he? Moo helped spread Christmas cheer in exchange for hugs, pats on the head, and a few treats.

Moo... what a great dog!