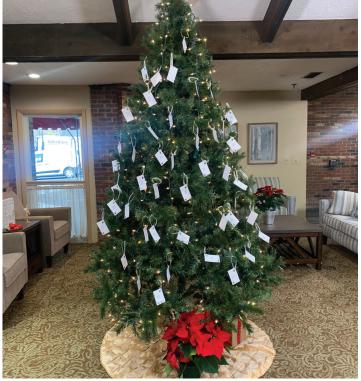

### **Tree of Remembrance Ceremony Goes Virtual**

Due to ongoing issues with the Covid-19 pandemic, a decision was made to have a virtual ceremony this year. This special occasion is a time to reflect and remember those residents who passed this previous year. Each resident's name is called, and the family comes forward to hang a personalized placard on the tree. Family is then presented with a keepsake ornament engraved with their loved one's name. This year, staff members hung the placards on the tree, and ornaments were mailed to family, along with a link to view the virtual ceremony. All in all, we were very pleased with the quality of this virtual ceremony, and believe the sentiment came shining through clearly. We have received many positive comments from families. We hope (and pray) to resume our regular ceremony next year.

(l to r): Jazmin Williams, Ruth Becht, Lisa McFarland, Pat Williams

The tree before the hanging of the placards - perfect lighting!

The ornament mailed to families

After the hanging of the placards