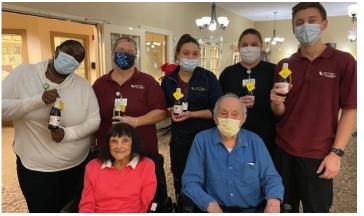

### **Spreading Good Cheer to All!**

heers – here in the U.S., cheers means offering a toast for happiness. Overseas, cheers simply means thank you! At Kensington, we used the latter as a way to say thank you to our staff for providing such excellent, 5-star care to our residents. Small bottles of nonalcoholic sparkling wine were adorned with a "Cheers" placard and distributed to staff members, who were so very appreciative. Keep up the good work, and these small tokens of appreciation will keep coming. Cheers!

Marilyn D. was a busy lady preparing all the labels

Marilyn D. hands a bottle to Tiffany K.

few very happy employees (back row) Front: Grace K. and Robert H.