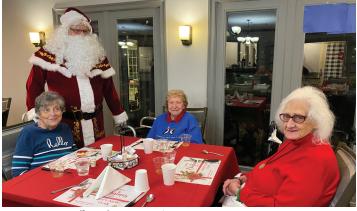

#### What a Lovely Evening!

A ssisted and independent residents gathered together for our annual Christmas party. The only difference this year? Unfortunately, the party was limited to residents only; no family members. We know what to blame for this. Though the gathering was smaller than usual, that did not take away from all the fun, laughter, and overall good time. Santa (Stephan Lajko, Dining Services) stopped by to wish everyone well (and take a few pictures), and dinner was topnotch: Carved Prime rib, twice-baked potato, asparagus, and a most delicious tiramisu for dessert. Many thanks to all those "behind the scenes" folks who helped make this such a special evening for our residents.

(l to r) Chris A., Virginia M., Lori M.

What would you like for Christmas ladies? Asks the man in red

Tom and Catherine Priester

Marie Rallo

Shirley Kall

Delicious punch, shrimp, fruit, and prime rib