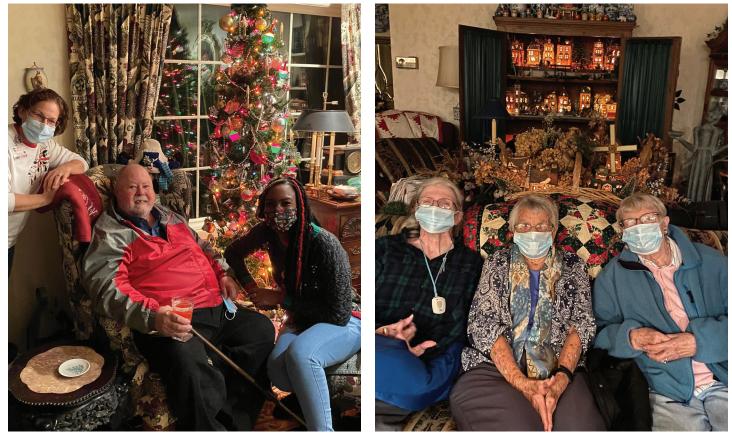

#### We are Santa's Elves

aah, the beloved song from Rudolph the Red-Nosed Reindeer! A beloved tradition here at the Campus of Anna Maria is for our employees to purchase small but meaningful gifts for our residents. Santa and his Elves (aka the activities staff) distribute these gifts the morning of Christmas Eve, roaming the halls spreading laughter, good cheer, and merriment to all. It's truly wonderful to witness the big smiles on our residents' faces as they open their gifts. PRICELESS! Many, many thanks to those employees who participated in this gift-giving activity.

Have you been good Osie? asks Santa – you bet!

Ellen R. gives a thumbs up – loves her gift!

Don't shake that box Earl!

For me? asks Mary Lou T.

What could it be now? Asks Phyllis H.

We are Santa's Elves!

Frances H. is handed a present

Thank you Santa! Dorothy H.

May all your wishes comes true Vicki H.

#### Anna Maria / Kensington

Helen W.

Grace K.

Just what I always wanted, exclaims Grace W.

Fatini "Tina" C

Awww, Rosietta J. loves her gift!

Robert H.

Grace W. (left) and Phyllis H. (right) with Santa

The happy Arborview crew

Smile! Mary F.