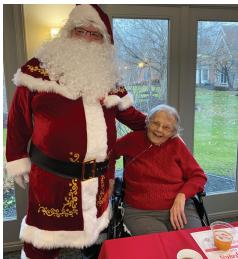

#### We are Santa's Elves

aah, the beloved song from Rudolph the Red-Nosed Reindeer! A beloved tradition here at the Campus of Anna Maria is for our employees to purchase small but meaningful gifts for our residents. Santa and his Elves (aka the activities staff) distribute these gifts the morning of Christmas Eve, roaming the halls spreading laughter, good cheer, and merriment to all. It's truly wonderful to witness the big smiles on our residents' faces as they open their gifts. PRICELESS! Many, many thanks to those employees who participated in this gift-giving activity.

#### Anna Maria / Kensington

Helen W.

Grace K.

Just what I always wanted, exclaims Grace W.

Fatini "Tina" C

Awww, Rosietta J. loves her gift!

Robert H.

Grace W. (left) and Phyllis H. (right) with Santa