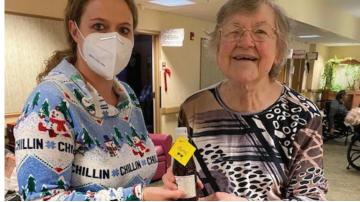

### **Spreading Good Cheer to All!**

heers – here in the U.S., cheers means offering a toast for happiness. Overseas, cheers simply means thank you! At Kensington, we used the latter as a way to say thank you to our staff for providing such excellent, 5-star care to our residents. Small bottles of nonalcoholic sparkling wine were adorned with a "Cheers" placard and distributed to staff members, who were so very appreciative. Keep up the good work, and these small tokens of appreciation will keep coming. Cheers!

Marilyn D. was a busy lady preparing all the labels

Marilyn D. hands a bottle to Tiffany K.

few very happy employees (back row) Front: Grace K. and Robert H.