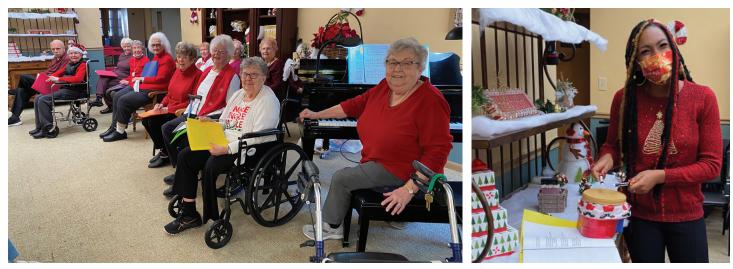

#### The Voices of Angels

M any thanks to Lorraine Tucker, our pianist and group leader, and all the amazing voices of our Christmas Choir, comprised of our assisted and independent living residents. After months of dedicated practice, they performed a lovely sing-a-long for the other residents as well as employees. Activities assistant Jazmin Williams joined in the fun as a little drummer boy! The Mormon Tabernacle Choir might have a bit of competition on their hands!

Lorraine Tucker (foreground) - the leader of the pack!

Thanks for being a great drummer Jazmin!