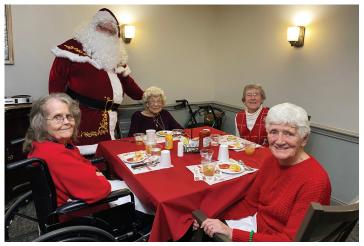

#### We are Santa's Elves

aah, the beloved song from Rudolph the Red-Nosed Reindeer! A beloved tradition here at the Campus of Anna Maria is for our employees to purchase small but meaningful gifts for our residents. Santa and his Elves (aka the activities staff) distribute these gifts the morning of Christmas Eve, roaming the halls spreading laughter, good cheer, and merriment to all. It's truly wonderful to witness the big smiles on our residents' faces as they open their gifts. PRICELESS! Many, many thanks to those employees who participated in this gift-giving activity.

Have you been good Osie? asks Santa – you bet!

Ellen R. gives a thumbs up – loves her gift!

Don't shake that box Earl!

For me? asks Mary Lou T.

What could it be now? Asks Phyllis H.

We are Santa's Elves!

Frances H. is handed a present

#### Anna Maria / Kensington

Helen W.

Grace K.

Just what I always wanted, exclaims Grace W.

Fatini "Tina" C

Awww, Rosietta J. loves her gift!

Robert H.

Grace W. (left) and Phyllis H. (right) with Santa