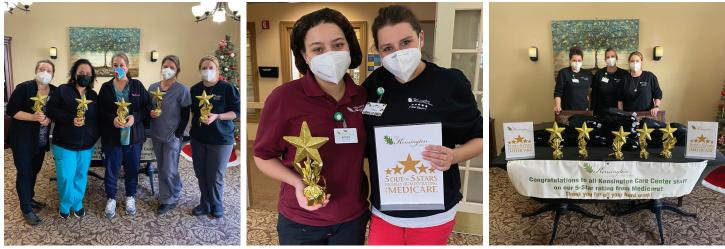

# Four is Fine, but Five is Divine $\bigstar \checkmark \bigstar \bigstar \bigstar$

Aniya West (left) and Tiffany Bland are so proud of this accomplishment!

Ongratulations Kensington at Anna Maria of Aurora on Achieving 5-Stars! For the last several years, Kensington at Anna Maria has been a 4-star facility (as ranked by Medicare). This star-ranking is based on survey performance, quality measures and staffing. Over the last year, we have been successfully able to steadily increase our quality scores. Thanks to all the hard work of KENSINGTON STAFF MEMBERS, we are now officially a 5-STAR Facility, joining our sister building, Anna Maria. We are excited to share this outstanding news with the community.