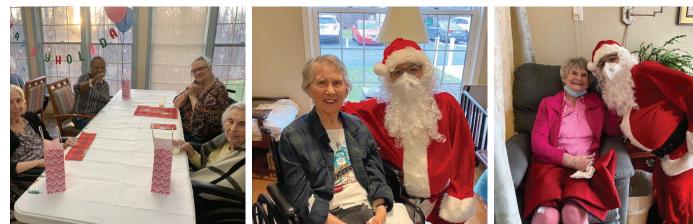

#### What a Lovely Evening!

A ssisted and independent residents gathered together for our annual Christmas party. The only difference this year? Unfortunately, the party was limited to residents only; no family members. We know what to blame for this. Though the gathering was smaller than usual, that did not take away from all the fun, laughter, and overall good time. Santa (Stephan Lajko, Dining Services) stopped by to wish everyone well (and take a few pictures), and dinner was topnotch: Carved Prime rib, twice-baked potato, asparagus, and a most delicious tiramisu for dessert. Many thanks to all those "behind the scenes" folks who helped make this such a special evening for our residents.

(l to r) Chris A., Virginia M., Lori M.

What would you like for Christmas ladies? Asks the man in red

Tom and Catherine Priester

Marie Rallo

Shirley Kall

Delicious punch, shrimp, fruit, and prime rib

#### Assisted / Independent Living

(l to r) Lynn F., Santa, Joan L., Mary M.

Santa, Ernie Q., Mary S., Marlys B.

Tom P. and Kay W.

Joe V. and Elizabeth R.

Joanne B., Karen P., Nancy D.

Trudy U., Lorraine T., Ann W.