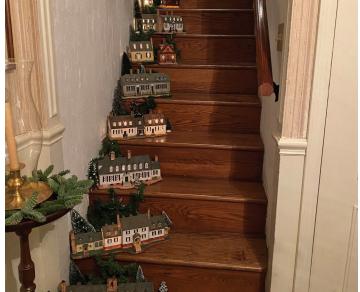

### Busy, Busy, Crafting, Crafting

ne of our favorite activities, crafting, is always more fun during the holiday season, and December brought about a plethora of "cool" crafts like gingerbread houses, tinsel candy canes, mason jar luminaries, and foam gnomes. Our talented activities staff is always on the hunt for fun and creative ideas for our residents to enjoy, not just at Christmas, but all year round.