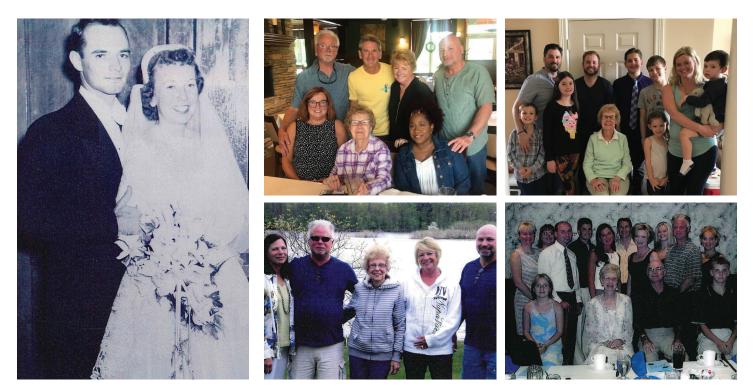

# **Diana Haney**

Diana, also known as Lady Di, was born on May 15, 1932, to Andrew and Clara Wilcox, in Bennington, Vermont. She was the middle child of three daughters. Her mother, Clara, was a twin, and had high hopes that one of her daughters would have twins (or even triplets). No such luck! The "double trouble" stopped with Clara. Diana had a nickname all throughout high school: Smoochie! Need to ask Diana where that nickname originated!

Diana met her future husband, Richard, while attending Heidelberg College in Tiffin, OH. They both transferred to THE Ohio State University in Columbus. After graduation, Diana and Richard married and moved throughout northeast Ohio, with Richard serving as a minister at several Methodist congregations in Rock Creek, Howland, Aurora, Madison, Euclid, and Lorain. The couple was blessed with four lovely children - Darrell, Dawn, Deb, and Dwight - in fact, all four born within six years! As you might expect, Diana was quite the domestic engineer. So busy, in fact, she never had time to obtain a driver's license. When the kids were of school-age and involved in after-school activities, Diana knew it was time to get that "license to drive." She took her driving test with her husband and four children standing on the curb by the finish line. Her family cheered, very loudly, when Diana pulled up to the line with the examiner. No one really knows for sure whether Diana actually

passed with test, or if the examiner couldn't bear to fail her in front of her cheering family!

After all the kids were in school, Diana worked as a substitute teacher on a regular basis. Some of her kids were happy to see her at school, while the others were a little less than thrilled. After subbing for many years, Diana worked at the local bank as a mutual funds advisor. She excelled at this profession, passing the test on her very first try. Diana was the recipient of several prestigious awards, including a trip to California.

In 1990, Diana and Richard retired, relocating to Pine Island, Florida, just off the coast of Fort Myers. After a few years, they moved to Lakeland, FL, building a beautiful home in the Huntington Hills golf community. In 2011, the couple moved back to Aurora to be closer to their two youngest children, Deb and Dwight.

Diana moved to an apartment here at Anna Maria in March of 2019, and she couldn't be happier with her decision. She has made many friends, and enjoys all the wonderful activities, especially anything music-related. By the way, Diana is a wonderful dancer. She has a sense of security and community at Anna Maria, and is grateful for the assistance she receives when needed. We are thrilled to have this lovely lady here with us, and wish her continued good health and happiness.