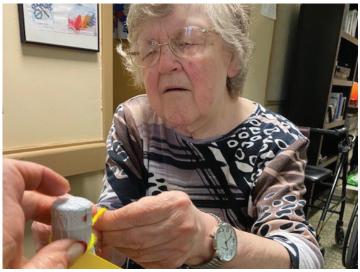

### **Spreading Good Cheer to All!**

heers – here in the U.S., cheers means offering a toast for happiness. Overseas, cheers simply means thank you! At Kensington, we used the latter as a way to say thank you to our staff for providing such excellent, 5-star care to our residents. Small bottles of nonalcoholic sparkling wine were adorned with a "Cheers" placard and distributed to staff members, who were so very appreciative. Keep up the good work, and these small tokens of appreciation will keep coming. Cheers!

Marilyn D. was a busy lady preparing all the labels

Marilyn D. hands a bottle to Tiffany K.

few very happy employees (back row) Front: Grace K. and Robert H.