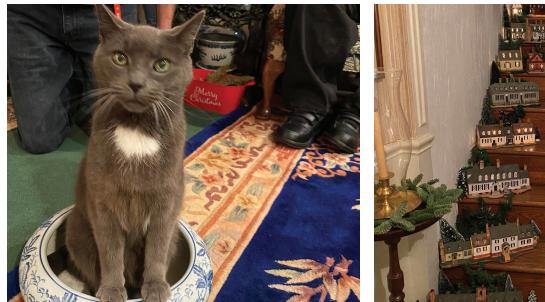

### **Candlelight Evening at Ernie's House**

The holiday season would not be complete without a visit to Ernie Quesenberry's house. Ernie, a bus driver and activities assistant, hosted a lovely evening at his home in Streetsboro. Residents enjoyed viewing all his amazing decorations, shared holiday memories, and munched on delicious snacks. Many thanks to Ernie for opening up his beautiful home for us to enjoy.

(l to r): Lisa M., Dick D., Jazmin W.

#### Assisted / Independent Living

Ginger O. with Ernie

Marlys B. (left) with Emily D.

Grayson the cat - isn't he beautiful?

Wow, look at those stairs

Breathtaking! Nice job Ernie!