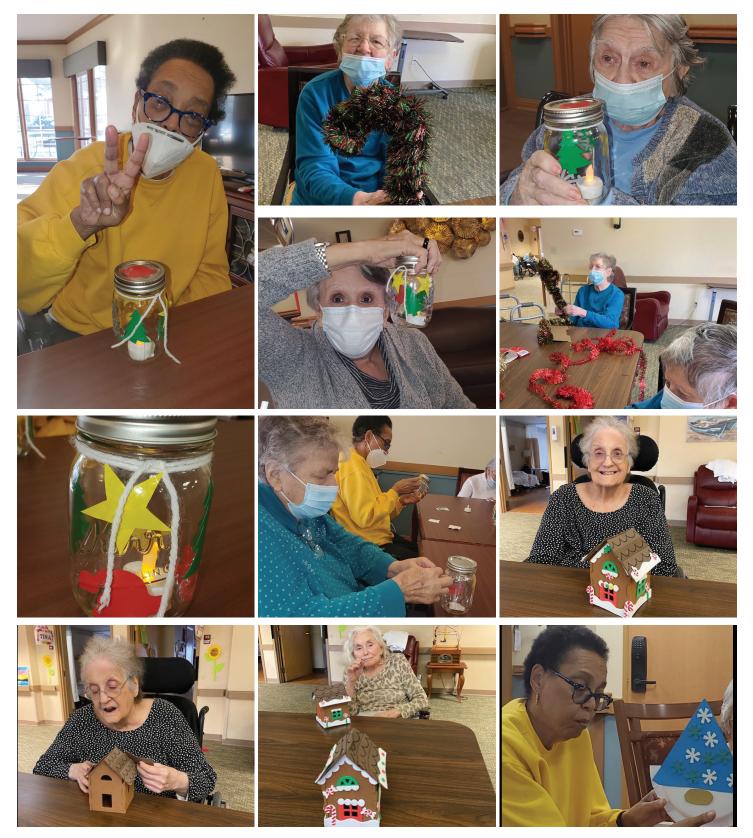

### Busy, Busy, Crafting, Crafting

ne of our favorite activities, crafting, is always more fun during the holiday season, and December brought about a plethora of "cool" crafts like gingerbread houses, tinsel candy canes, mason jar luminaries, and foam gnomes. Our talented activities staff is always on the hunt for fun and creative ideas for our residents to enjoy, not just at Christmas, but all year round.