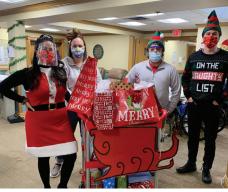

#### We are Santa's Elves

aah, the beloved song from Rudolph the Red-Nosed Reindeer! A beloved tradition here at the Campus of Anna Maria is for our employees to purchase small but meaningful gifts for our residents. Santa and his Elves (aka the activities staff) distribute these gifts the morning of Christmas Eve, roaming the halls spreading laughter, good cheer, and merriment to all. It's truly wonderful to witness the big smiles on our residents' faces as they open their gifts. PRICELESS! Many, many thanks to those employees who participated in this gift-giving activity.