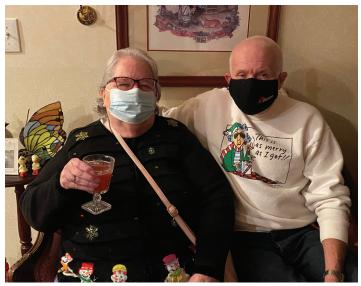

### **Spreading Good Cheer to All!**

heers – here in the U.S., cheers means offering a toast for happiness. Overseas, cheers simply means thank you! At Kensington, we used the latter as a way to say thank you to our staff for providing such excellent, 5-star care to our residents. Small bottles of nonalcoholic sparkling wine were adorned with a "Cheers" placard and distributed to staff members, who were so very appreciative. Keep up the good work, and these small tokens of appreciation will keep coming. Cheers!

Marilyn D. was a busy lady preparing all the labels

Marilyn D. hands a bottle to Tiffany K.

few very happy employees (back row) Front: Grace K. and Robert H.