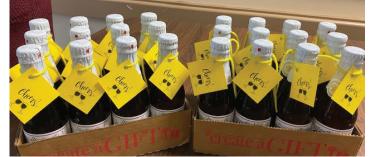

### **Spreading Good Cheer to All!**

heers – here in the U.S., cheers means offering a toast for happiness. Overseas, cheers simply means thank you! At Kensington, we used the latter as a way to say thank you to our staff for providing such excellent, 5-star care to our residents. Small bottles of nonalcoholic sparkling wine were adorned with a "Cheers" placard and distributed to staff members, who were so very appreciative. Keep up the good work, and these small tokens of appreciation will keep coming. Cheers!

Marilyn D. was a busy lady preparing all the labels

Marilyn D. hands a bottle to Tiffany K.

few very happy employees (back row) Front: Grace K. and Robert H.