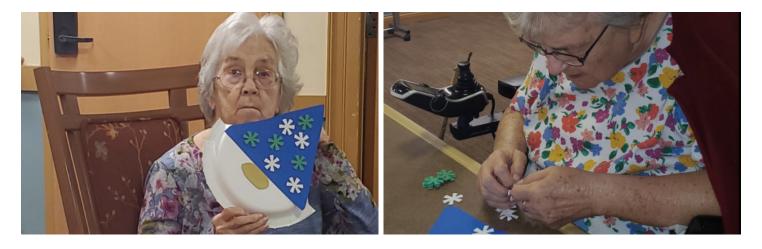

### Busy, Busy, Crafting, Crafting

ne of our favorite activities, crafting, is always more fun during the holiday season, and December brought about a plethora of "cool" crafts like gingerbread houses, tinsel candy canes, mason jar luminaries, and foam gnomes. Our talented activities staff is always on the hunt for fun and creative ideas for our residents to enjoy, not just at Christmas, but all year round.