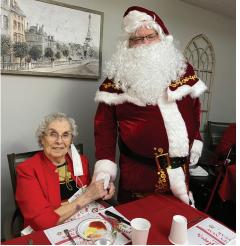

#### We are Santa's Elves

aah, the beloved song from Rudolph the Red-Nosed Reindeer! A beloved tradition here at the Campus of Anna Maria is for our employees to purchase small but meaningful gifts for our residents. Santa and his Elves (aka the activities staff) distribute these gifts the morning of Christmas Eve, roaming the halls spreading laughter, good cheer, and merriment to all. It's truly wonderful to witness the big smiles on our residents' faces as they open their gifts. PRICELESS! Many, many thanks to those employees who participated in this gift-giving activity.

Thank you Santa! Dorothy H.

May all your wishes comes true Vicki H.