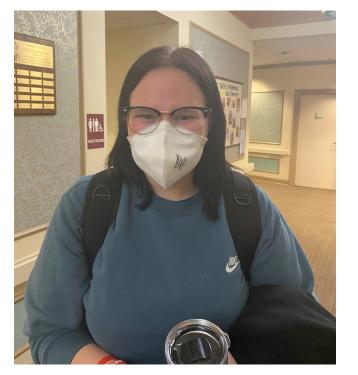

# Chelsie Nagy, RN.

# Kensington

Position: RN on East / West halls

Years of Service: 6 months

Family: a beautiful 19-year old sister with downs

syndrome, an older brother, and two cousins

**Favorite Food:** loves a really good filet, especially one from Texas Roadhouse

**Music:** enjoys all types, but is a bit partial to country (Jason Aldean)

**Hobbies:** Enjoys traveling – goes back and forth a bit to Michigan to visit family

**Fun Fact:** Fell in the dolphin tank at Sea World! Yes, she really did!

**Why Kensington?:** appreciates the family atmosphere – administration truly cares about the residents and employees – such a big difference than a corporate-owned nursing facility – feels at home here