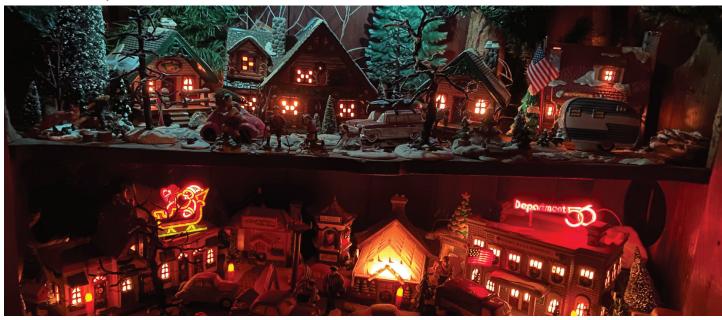

### Busy, Busy, Crafting, Crafting

ne of our favorite activities, crafting, is always more fun during the holiday season, and December brought about a plethora of "cool" crafts like gingerbread houses, tinsel candy canes, mason jar luminaries, and foam gnomes. Our talented activities staff is always on the hunt for fun and creative ideas for our residents to enjoy, not just at Christmas, but all year round.