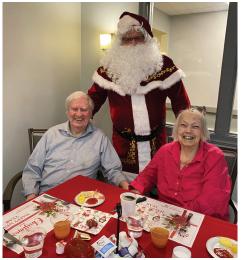

#### What a Lovely Evening!

A ssisted and independent residents gathered together for our annual Christmas party. The only difference this year? Unfortunately, the party was limited to residents only; no family members. We know what to blame for this. Though the gathering was smaller than usual, that did not take away from all the fun, laughter, and overall good time. Santa (Stephan Lajko, Dining Services) stopped by to wish everyone well (and take a few pictures), and dinner was topnotch: Carved Prime rib, twice-baked potato, asparagus, and a most delicious tiramisu for dessert. Many thanks to all those "behind the scenes" folks who helped make this such a special evening for our residents.

(l to r) Chris A., Virginia M., Lori M.

What would you like for Christmas ladies? Asks the man in red

Tom and Catherine Priester

Marie Rallo

Shirley Kall

Delicious punch, shrimp, fruit, and prime rib