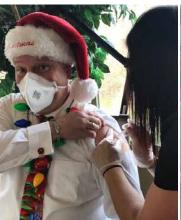

Family Tree Home Care Director Jo Perko

n December 23, residents and staff of the Campus of Anna Maria of Aurora received the first round of the Pfizer-BioNTech Covid-19 vaccine, administered by Absolute Pharmacy, based out of Canton, Ohio. Second round is scheduled to be administered

on January 13. "We feel so fortunate that our residents and staff can be part of the first wave of vaccinations. We have a ways to go, but it is a huge step along the path to getting back to normal," stated Aaron Baker, Administrator / Owner.