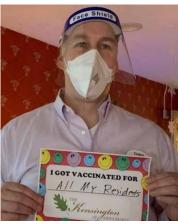

Family Tree Home Care Director Jo Perko

n December 23, residents and staff of the Campus of Anna Maria of Aurora received the first round of the Pfizer-BioNTech Covid-19 vaccine, administered by Absolute Pharmacy, based out of Canton, Ohio. Second round is scheduled to be administered

on January 13. "We feel so fortunate that our residents and staff can be part of the first wave of vaccinations. We have a ways to go, but it is a huge step along the path to getting back to normal," stated Aaron Baker, Administrator / Owner.