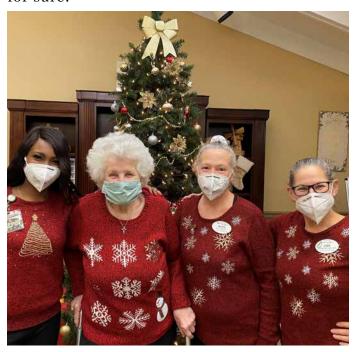

#### Quadruplets!

ook at these lovely ladies, all in beautiful matching red sweaters! Was this planned or perhaps a coincidence? Looking good for sure!

L to r: Jazmin, Marge, Ruth and Lisa

A ssisted living residents enjoyed a "fireside chat" with Ernie one snowy afternoon. Topics ranged from the weather (always a good topic) and politics, to traveling and of course the pandemic. Ernie, having a green thumb, shared a few suggestions on keeping indoor plants healthy during the winter. Thank you Ernie for your gift of time and knowledge!