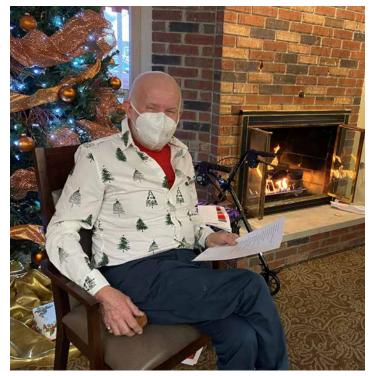

#### **Fireside Chat with Ernie**

#### Quadruplets!

ook at these lovely ladies, all in beautiful matching red sweaters! Was this planned or perhaps a coincidence? Looking good for sure!

L to r: Jazmin, Marge, Ruth and Lisa

A ssisted living residents enjoyed a "fireside chat" with Ernie one snowy afternoon. Topics ranged from the weather (always a good topic) and politics, to traveling and of course the pandemic. Ernie, having a green thumb, shared a few suggestions on keeping indoor plants healthy during the winter. Thank you Ernie for your gift of time and knowledge!