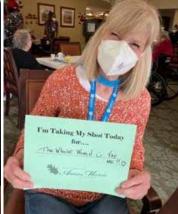

Family Tree Home Care Director Jo Perko

n December 23, residents and staff of the Campus of Anna Maria of Aurora received the first round of the Pfizer-BioNTech Covid-19 vaccine, administered by Absolute Pharmacy, based out of Canton, Ohio. Second round is scheduled to be administered

on January 13. "We feel so fortunate that our residents and staff can be part of the first wave of vaccinations. We have a ways to go, but it is a huge step along the path to getting back to normal," stated Aaron Baker, Administrator / Owner.