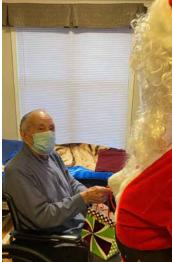

#### Ho, Ho, Ho...

usy as he is during the holiday season, Santa found time to stop by the Kensington at Anna Maria building and visit with the residents. What a special treat. Thank you Santa. The best gift of all? The gift of time.

Santa with Mary F.

Santa with Julia H.

Santa with Josephine G. (does that pom pom tickle?)

Santa with Virginia G.

Ho, Ho, Ho says Santa - Have you been good?