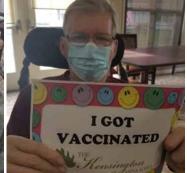

Family Tree Home Care Director Jo Perko

n December 23, residents and staff of the Campus of Anna Maria of Aurora received the first round of the Pfizer-BioNTech Covid-19 vaccine, administered by Absolute Pharmacy, based out of Canton, Ohio. Second round is scheduled to be administered

on January 13. "We feel so fortunate that our residents and staff can be part of the first wave of vaccinations. We have a ways to go, but it is a huge step along the path to getting back to normal," stated Aaron Baker, Administrator / Owner.