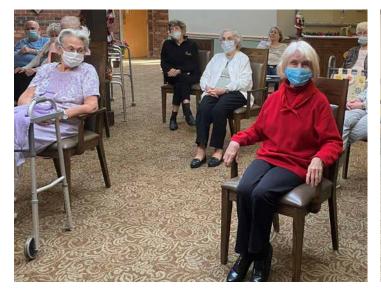

Entertainer Ron Papaleo

The Chardon Polka Band

Plenty of room in Norwood "A" for social distancing!