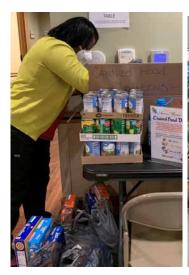

#### Giving, Not Receiving, Breeds Happiness

ay to go Team Campus of Anna Maria! Employees collected over 150 lbs of non-perishable goods last month which were donated to the Volunteers of America, Aurora branch. These items replenished the empty shelves and helped feed many a hungry family this past holiday season and beyond. This year, assistance was needed more than ever. We are not only co-workers, but team players who work together to help many a worthy cause. Thank you!

LPN Pat Williams assists with sorting canned goods

Lots of canned mushrooms

Volunteers of America

Took a couple of trips to drop off canned goods