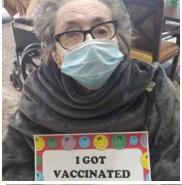

Family Tree Home Care Director Jo Perko

n December 23, residents and staff of the Campus of Anna Maria of Aurora received the first round of the Pfizer-BioNTech Covid-19 vaccine, administered by Absolute Pharmacy, based out of Canton, Ohio. Second round is scheduled to be administered

on January 13. "We feel so fortunate that our residents and staff can be part of the first wave of vaccinations. We have a ways to go, but it is a huge step along the path to getting back to normal," stated Aaron Baker, Administrator / Owner.

Assisted living resident Bunny B. is so happy to receive the vaccine! 101 years young!