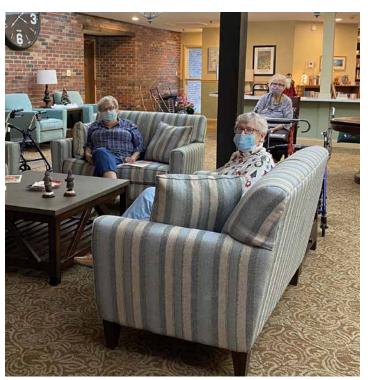

#### Quadruplets!

ook at these lovely ladies, all in beautiful matching red sweaters! Was this planned or perhaps a coincidence? Looking good for sure!

L to r: Jazmin, Marge, Ruth and Lisa

A ssisted living residents enjoyed a "fireside chat" with Ernie one snowy afternoon. Topics ranged from the weather (always a good topic) and politics, to traveling and of course the pandemic. Ernie, having a green thumb, shared a few suggestions on keeping indoor plants healthy during the winter. Thank you Ernie for your gift of time and knowledge!

We love Ernie's festive shirt

Great conversation on comfy couches