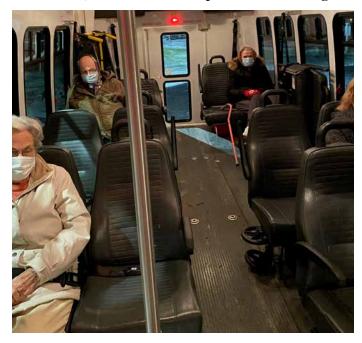

#### **Christmas Lights**

ne of the highlights our assisted and independent living residents enjoy during the holiday season is a bus ride to view beautiful Christmas lights. Normally our bus can comfortably accommodate 14 residents, however, with social distancing, four is max. So the solution is not one, but four bus trips to view the lights.

One day we hope the bus will be filled again... Until then, four people max