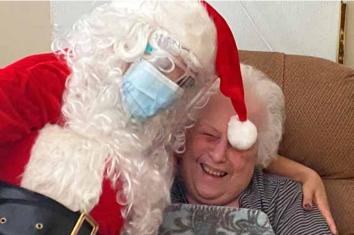

#### Ho, Ho, Ho...

usy as he is during the holiday season, Santa found time to stop by the Kensington at Anna Maria building and visit with the residents. What a special treat. Thank you Santa. The best gift of all? The gift of time.

Santa with Mary F.

Santa with Julia H.

Santa with Josephine G. (does that pom pom tickle?)

Santa with Virginia G.

Ho, Ho, Ho says Santa - Have you been good?