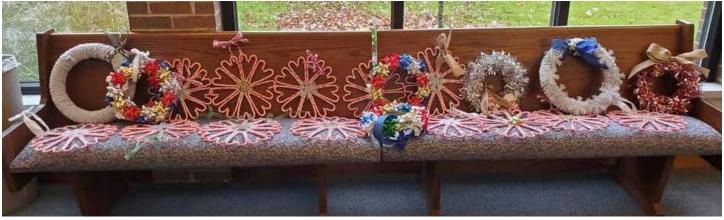

# THANK YOU, THANK YOU, THANK YOU!

Made with love for sure

Personal care items

Lord of Life Youth Ministry

s we know, this year has been one like none other. We are so grateful to many of the local Aurora organizations for helping to make this Christmas season a whole lot brighter for our residents! We cannot thank you enough for your generosity. Our Lady of Perpetual Help Catholic Church - Warm grippy socks, Lord of Life Lutheran Church - gorgeous wreaths handmade by the Youth

What gorgeous wreaths

Roger and Sharon Clements from Our Lady

Assisted living resident Peggy S. hangs a wreath on her door