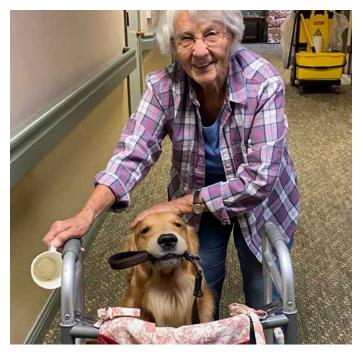

#### What a Cute Helper!

B owie the therapy dog lends a helping hand to Marion Lightner with her morning coffee. Don't spill the coffee!