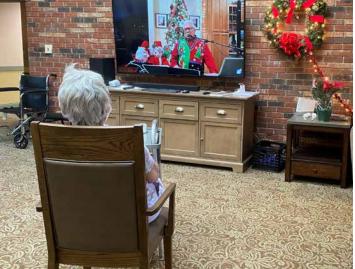

#### **Virtual Holiday Concerts**

any thanks to one of our favorite entertainers, Ron Papaleo, for putting together a special holiday concert just for us. Our residents really appreciated the personal touch. Residents also enjoyed a virtual concert by the Chardon Polka Band. Virtual this year, in person next (we hope).

Entertainer Ron Papaleo

The Chardon Polka Band

Plenty of room in Norwood "A" for social distancing!