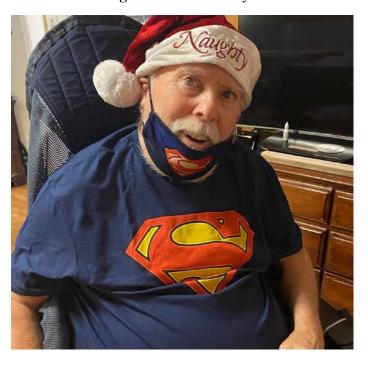

#### Naughty not Nice?

nna Maria resident Bob Banham felt like a superhero during the holidays, however, his hat is not accurate, for Bob is the nicest person you'd ever want to meet. Santa will bring a new hat next year!