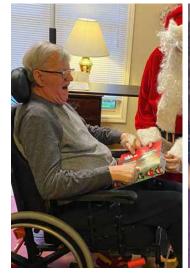

#### We Are Santa's Elves!

beloved tradition exists here at the Campus of Anna Maria. Our employees purchase small but sentimental gifts for our residents. Santa's Elves (aka activities staff) distributed these gifts on Christmas Eve, roaming the halls spreading laughter, good cheer, and merriment. It was especially meaningful this year during the pandemic. It's truly wonderful to witness the big smiles on our residents' faces as they open their gifts. PRICELESS! Many thanks to those employees who participated in this gift-giving activity.

Betty P. – what a lovely sweater

Wow, look what I got!

Judith R. opens a Hello Sweetie present

Kensington residents are thrilled with Santa's visit and the wonderful gifts!