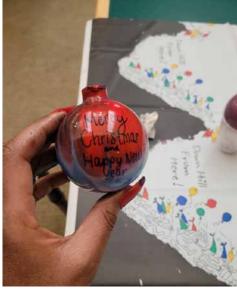

#### **Ornament Painting**

Residents enjoyed a fun afternoon painting ornaments. Clear bulbs were filled with squirts of different colors of paint, swirled, and turned upside down to drip down interior of bulb. The results are stunning. Many thanks to Activities Assistant Jazmin Williams for her creative crafting ideas.

Nikki S.

Beautiful ornament

Marge O. with a snowman ornament