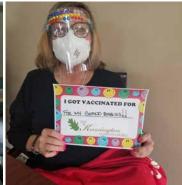

Family Tree Home Care Director Jo Perko

n December 23, residents and staff of the Campus of Anna Maria of Aurora received the first round of the Pfizer-BioNTech Covid-19 vaccine, administered by Absolute Pharmacy, based out of Canton, Ohio. Second round is scheduled to be administered

on January 13. "We feel so fortunate that our residents and staff can be part of the first wave of vaccinations. We have a ways to go, but it is a huge step along the path to getting back to normal," stated Aaron Baker, Administrator / Owner.