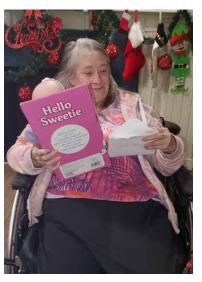

#### We Are Santa's Elves!

beloved tradition exists here at the Campus of Anna Maria. Our employees purchase small but sentimental gifts for our residents. Santa's Elves (aka activities staff) distributed these gifts on Christmas Eve, roaming the halls spreading laughter, good cheer, and merriment. It was especially meaningful this year during the pandemic. It's truly wonderful to witness the big smiles on our residents' faces as they open their gifts. PRICELESS! Many thanks to those employees who participated in this gift-giving activity.

Betty P. – what a lovely sweater

Wow, look what I got!

Judith R. opens a Hello Sweetie present

Kensington residents are thrilled with Santa's visit and the wonderful gifts!