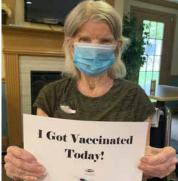

Family Tree Home Care Director Jo Perko

n December 23, residents and staff of the Campus of Anna Maria of Aurora received the first round of the Pfizer-BioNTech Covid-19 vaccine, administered by Absolute Pharmacy, based out of Canton, Ohio. Second round is scheduled to be administered

on January 13. "We feel so fortunate that our residents and staff can be part of the first wave of vaccinations. We have a ways to go, but it is a huge step along the path to getting back to normal," stated Aaron Baker, Administrator / Owner.