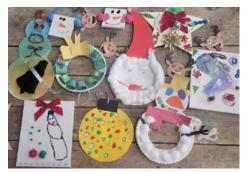

#### **Ornament Painting**

Residents enjoyed a fun afternoon painting ornaments. Clear bulbs were filled with squirts of different colors of paint, swirled, and turned upside down to drip down interior of bulb. The results are stunning. Many thanks to Activities Assistant Jazmin Williams for her creative crafting ideas.

Nikki S.

Beautiful ornament

Marge O. with a snowman ornament