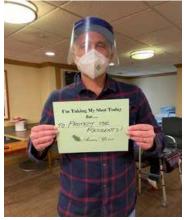

Family Tree Home Care Director Jo Perko

n December 23, residents and staff of the Campus of Anna Maria of Aurora received the first round of the Pfizer-BioNTech Covid-19 vaccine, administered by Absolute Pharmacy, based out of Canton, Ohio. Second round is scheduled to be administered

on January 13. "We feel so fortunate that our residents and staff can be part of the first wave of vaccinations. We have a ways to go, but it is a huge step along the path to getting back to normal," stated Aaron Baker, Administrator / Owner.

Assisted living resident Bunny B. is so happy to receive the vaccine! 101 years young!