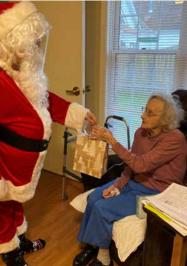

#### Ho, Ho, Ho...

usy as he is during the holiday season, Santa found time to stop by the Kensington at Anna Maria building and visit with the residents. What a special treat. Thank you Santa. The best gift of all? The gift of time.

Santa with Mary F.

Santa with Julia H.

Santa with Josephine G. (does that pom pom tickle?)

Santa with Virginia G.

Ho, Ho, Ho says Santa - Have you been good?