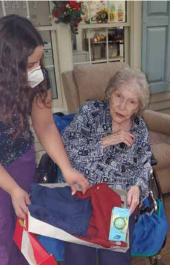

#### **Santa Shop is Open for Business**

Rensington at Anna Maria residents shopped for gifts for their family members at the "secret" Santa sleigh shop. Normally residents would use their winnings from Bingo to purchase the gifts, however, this year, no "money" was necessary. Residents could choose from lovely items like holiday decorations, word search books, candy, lotions, perfumes, and other small thoughtful gifts. The Santa sleigh shop sure was appreciated by many. Thanks to the wonderful gals in the activity department for arranging this.