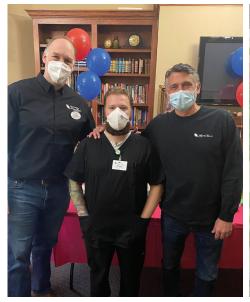

#### **Celebrating Milestone Anniversaries**

ongratulations to Shawn DiVincenzo, LPN (Kensington) and Sue Kocin, Dietitian (Anna Maria) on celebrating 15 and 10 years of service, respectively. We are fortunate that so many of our employees experience longevity here at Anna Maria and Kensington, which is rare in this day and age. For a few, Anna Maria has been their only employer. We are so proud of that! Congratulations again to Shawn and Sue!

Shawn D. (middle) with administrators Chris and Aaron

What a lovely cake!

Sue with administrator Aaron