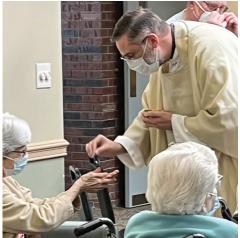

### **Good Things are Worth Waiting For**

And this sure was. After a hiatus of almost two years due to Covid and ongoing restrictions, our residents joyfully participated in mass last week with Father Shawn Conoboy of Our Lady of Perpetual Help Church. We are beyond thrilled to enjoy this ministry once again. Next scheduled mass is March 15th and 16th. Please consult the monthly calendars for all upcoming events.