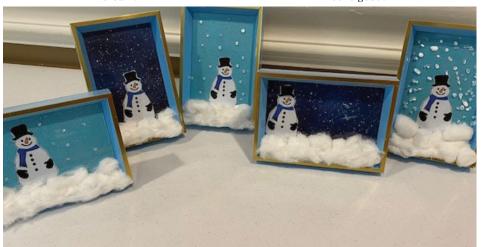

#### Let it Snow, Let it Snow, Let it Snow....

hough we've probably had it with this white stuff, snowmen and snow "ruled the roost" last month with crafting at Kensington! As we know, residents love, love to craft! Snowman lanterns and frames! A special treat? Ice cream made with freshly-fallen snow! Better than a snowcone! So, so good!

Marilyn D. trying her hand at spin art

(l) Ricky S. and Marilyn D. enjoying snow ice

Helen W. and her snowman frame – wow looks good!

Helen W. begins work on her lantern

Snowman Frames

The completed snowman lanterns

A close-up of a snowman frame