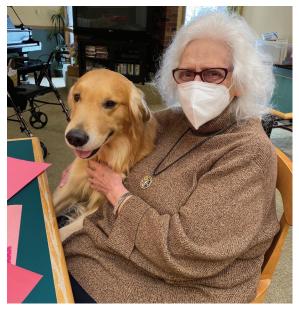

# A Friend in Need is a Friend Indeed

riend! Bowie (our in-house therapy dog) always seems to know when someone needs a hug!

Mary M. feels much better now!