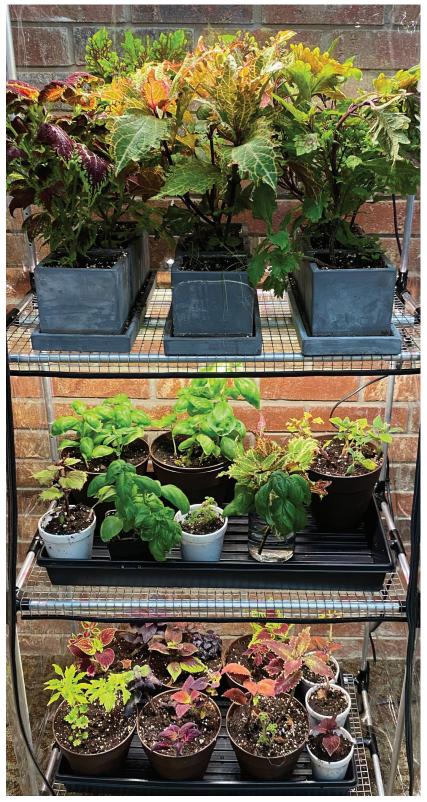

#### **How Does Your Garden Grow?**

ery nicely, thank you! Our indoor greenhouse (located in Norwood "B") is sprouting, growing, blooming, and basically flourishing! We have an abundance of coleus (we need to keep cutting it back), as well as some fresh herbs. We'll keep you posted on its progress!