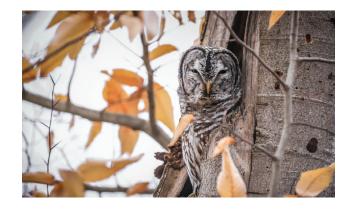

### When the Owl Sings, the Night is Silent

he area in the back of the Anna Maria building is heavily-wooded, and a few of our employees enjoy taking a stroll during their lunch break. Jen Abercrombie (LPN) and Lisa McFarland (Al/IL Activities) spotted this gorgeous barred owl on one of their afternoon walks. Wow! Beautiful bird and an even better picture! Jen and Lisa are both nature enthusiasts; Jen has a passion for spotting and photographing owls.