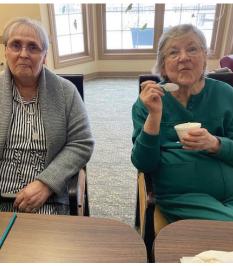

#### Let it Snow, Let it Snow, Let it Snow....

hough we've probably had it with this white stuff, snowmen and snow "ruled the roost" last month with crafting at Kensington! As we know, residents love, love to craft! Snowman lanterns and frames! A special treat? Ice cream made with freshly-fallen snow! Better than a snowcone! So, so good!

Marilyn D. trying her hand at spin art

(l) Ricky S. and Marilyn D. enjoying snow ice

Helen W. and her snowman frame – wow looks good!

Helen W. begins work on her lantern

Snowman Frames

The completed snowman lanterns