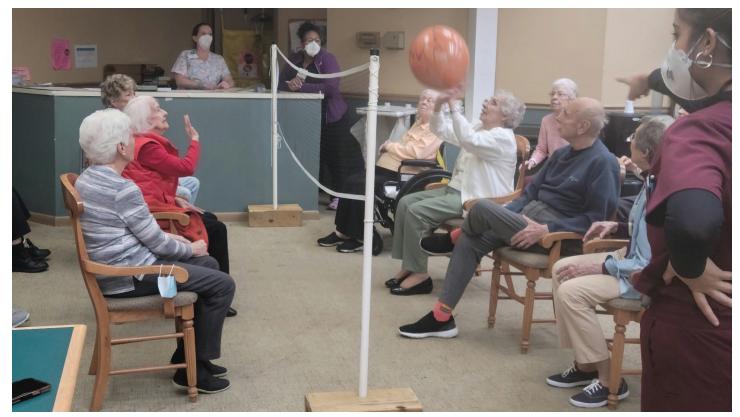

## Picnic Volleyball Anyone?

Residents really enjoy a good game of chair volleyball. We have a few serious contenders! Each week we have more residents wanting to join in the fun!

Marie R. – a perfect overhand pass!