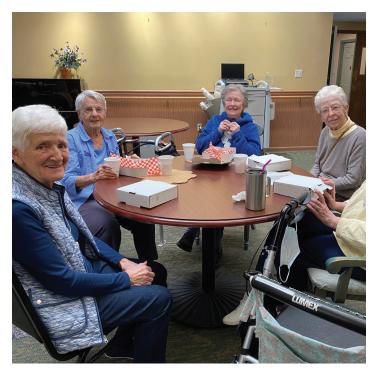

#### Pizza Anyone?

Ith the cold and snowy weather as of late, it's been difficult for our independent residents to enjoy dining at a restaurant. So one day we had a pizza party lunch, courtesy of Gionino's Pizza, a favorite amongst the residents. Nothing beats a slice of delicious, cheesy pizza!

Dorothy A., Marion S., Mary F., and Ginny R.

Pizza makes for a happy group of people!