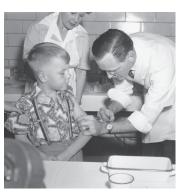

## Happy 100th Birthday! Welcome to the Centenarian Club!

an. 11, 1922-100 years...1,200 Months...5,214 Weeks...36,500 Days...876,000 Hours... Welcome to the centenarian club Anna Maria South resident Madeline Mannino! Family and staff members helped Madeline celebrate this amazing milestone with birthday wishes galore, along with a delicious cake and beautiful flowers. A surprise visit from Ann Womer-Benjamin, Mayor of Aurora, was an added bonus.