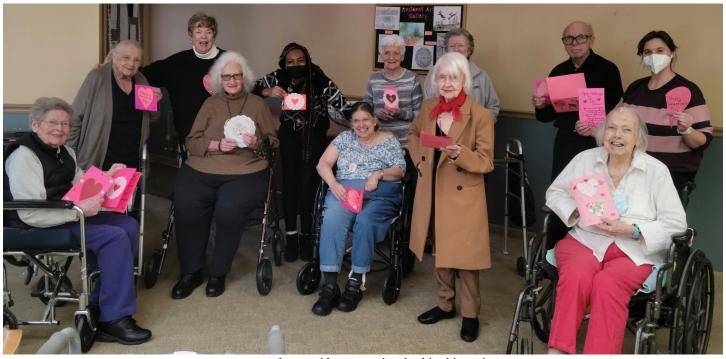

#### Valentines for our Soldiers

B ack in early January, residents gathered together to create valentines for the soldiers overseas. Such a kind and thoughtful gesture. We mailed early enough in hopes they arrive in time to let our soldiers know how much they are appreciated.

so many of our residents were involved in this project

Lauren Krozser (standing) supervises the card-making project