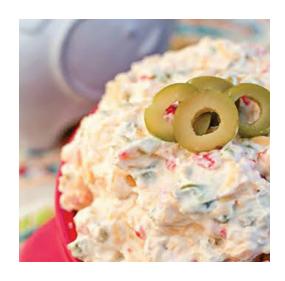

#### **Happy Hour**

appy Hour is always happier with good friends, good food, and good drinks! Our residents sure look forward to Happy Hour on Fridays. Always a great turnout. Residents enjoyed a new recipe, a creamy olive garlic dip. Even those who don't like olives liked it. Try it for yourself and see!

## The Recipe Our Residents Enjoyed!

### **Creamy Olive Garlic Dip**

#### **Ingredients:**

- 1 (8- ounce) package cream cheese
- 1/2 cup sour cream
- 3/4 cup coarsely chopped green olives with pimentos
- 1/4 cup chopped green onions
- 2 cloves garlic minced
- 1 tablespoon olive juice
- 1 teaspoon hot sauce
- 1/2 teaspoon smoked paprika
- crackers or cut vegtables for serving

#### **Directions:**

- 1. Combine cream cheese and sour cream in a large bowl with a hand mixer until smoth.
- 2. Stir in green oives, onions, garlic, olive juice, hot sauce, and smoked paprika
- 3. Cover and chill until ready to serve. Serve with crackers or cut vegatables.

#### **Makes 8 Servings**