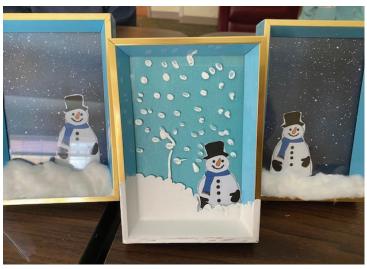

#### Let it Snow, Let it Snow, Let it Snow....

hough we've probably had it with this white stuff, snowmen and snow "ruled the roost" last month with crafting at Kensington! As we know, residents love, love to craft! Snowman lanterns and frames! A special treat? Ice cream made with freshly-fallen snow! Better than a snowcone! So, so good!

Marilyn D. trying her hand at spin art

(l) Ricky S. and Marilyn D. enjoying snow ice

Helen W. and her snowman frame – wow looks good!

Helen W. begins work on her lantern

Snowman Frames

The completed snowman lanterns

A close-up of a snowman frame