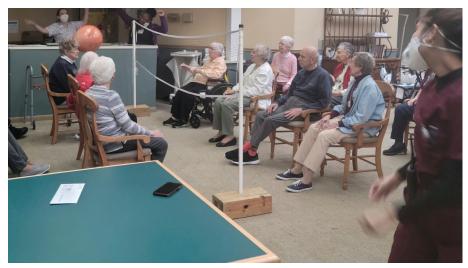

## Picnic Volleyball Anyone?

Residents really enjoy a good game of chair volleyball. We have a few serious contenders! Each week we have more residents wanting to join in the fun!

Marie R. – a perfect overhand pass!