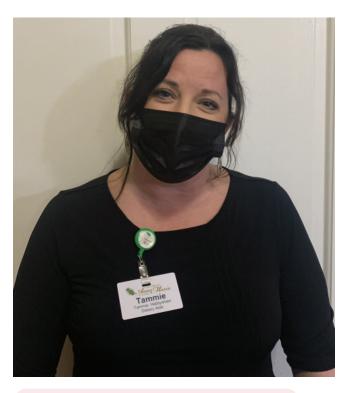

## Tammie Habbyshaw.

#### **Anna Maria**

**Title:** Part-time Dietary Aide (AL / IL dining rooms – Tammie is a full-time special education teacher at

Tallmadge High School)

Years of Service: One year

**Family:** Husband Jeff and three teenage boys – Jake and Cade (17 year old twins), and 14 year old Brock

**Favorite Food/Restaurant:** spaghetti with meat sauce (Tammie makes her own delicious sauce) - Blue Canyon in Twinsburg

Hobbies: Currently it's attending all of her kids sporting

events

Favorite Vacation Spot: Sanibel Island, FloridaFun Fact: Tammie is also a twin (brother Todd)Why Anna Maria: It's a great place to work with fun

and caring co-workers