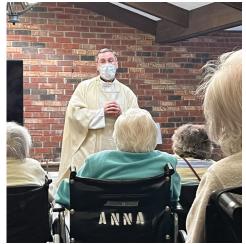

### **Good Things are Worth Waiting For**

And this sure was. After a hiatus of almost two years due to Covid and ongoing restrictions, our residents joyfully participated in mass last week with Father Shawn Conoboy of Our Lady of Perpetual Help Church. We are beyond thrilled to enjoy this ministry once again. Next scheduled mass is March 15th and 16th. Please consult the monthly calendars for all upcoming events.