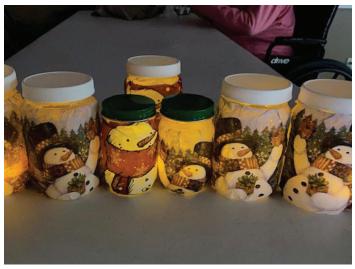

#### Let it Snow, Let it Snow, Let it Snow....

hough we've probably had it with this white stuff, snowmen and snow "ruled the roost" last month with crafting at Kensington! As we know, residents love, love to craft! Snowman lanterns and frames! A special treat? Ice cream made with freshly-fallen snow! Better than a snowcone! So, so good!

Marilyn D. trying her hand at spin art

(l) Ricky S. and Marilyn D. enjoying snow ice

Helen W. and her snowman frame – wow looks good!

Helen W. begins work on her lantern

Snowman Frames

The completed snowman lanterns