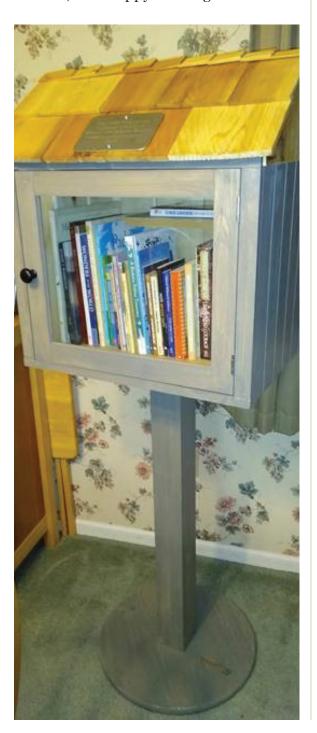

### **A Little Library**

heck out this cute little "library" house and feel free to check out a book! This house was made with love by the husband of Joanne Branks' granddaughter, in honor of her grandparents. Joanne and her late husband Bill first moved to Anna Maria in December of 2016. The library house can be found in the Norwood dining room. Stop by, browse, and happy reading!