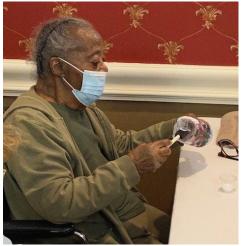

#### Let it Snow, Let it Snow, Let it Snow....

hough we've probably had it with this white stuff, snowmen and snow "ruled the roost" last month with crafting at Kensington! As we know, residents love, love to craft! Snowman lanterns and frames! A special treat? Ice cream made with freshly-fallen snow! Better than a snowcone! So, so good!

Marilyn D. trying her hand at spin art

(l) Ricky S. and Marilyn D. enjoying snow ice

Helen W. and her snowman frame – wow looks good!

Helen W. begins work on her lantern

Snowman Frames

The completed snowman lanterns