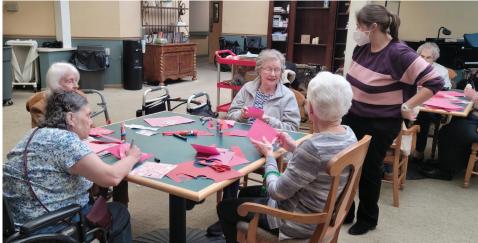

#### Valentines for our Soldiers

B ack in early January, residents gathered together to create valentines for the soldiers overseas. Such a kind and thoughtful gesture. We mailed early enough in hopes they arrive in time to let our soldiers know how much they are appreciated.

so many of our residents were involved in this project

Lauren Krozser (standing) supervises the card-making project