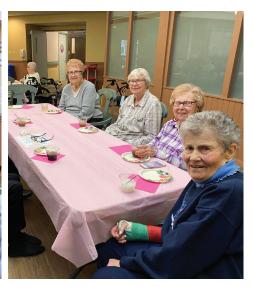

#### **Happy Hour**

appy Hour is always happier with good friends, good food, and good drinks! Our residents sure look forward to Happy Hour on Fridays. Always a great turnout. Residents enjoyed a new recipe, a creamy olive garlic dip. Even those who don't like olives liked it. Try it for yourself and see!