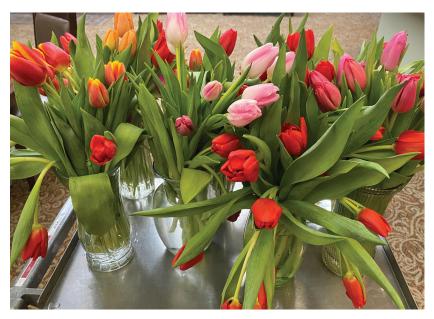

#### Is it Spring?

Infortunately, not yet, but these beautiful tulips sure made it seem like it was! The Giant Eagle in Solon will occasionally drop off flowers beyond the "sell by" date, and these colorful tulips made the cut one day. They sure made our day just a little brighter and happier!