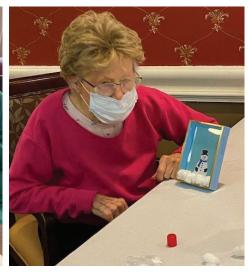

#### Let it Snow, Let it Snow, Let it Snow....

hough we've probably had it with this white stuff, snowmen and snow "ruled the roost" last month with crafting at Kensington! As we know, residents love, love to craft! Snowman lanterns and frames! A special treat? Ice cream made with freshly-fallen snow! Better than a snowcone! So, so good!

Marilyn D. trying her hand at spin art

(l) Ricky S. and Marilyn D. enjoying snow ice

Helen W. and her snowman frame – wow looks good!

Helen W. begins work on her lantern

Snowman Frames

The completed snowman lanterns