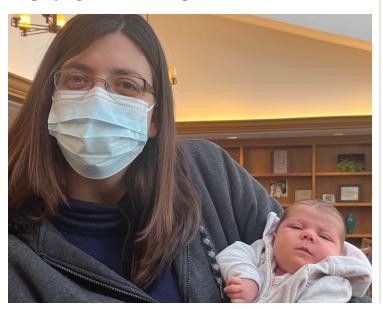

#### **Baby Love**

ongratulations to Sarah King (RN, Anna Maria Rehab Place) on the birth of her beautiful baby girl, Mackenzie Ann, who was born on Monday, January 10th. Sarah stopped in briefly for a visit, and of course, we were all ga-ga over this beautiful baby girl. Hopefully we didn't ignore Sarah too much.... Stop by again real soon please.