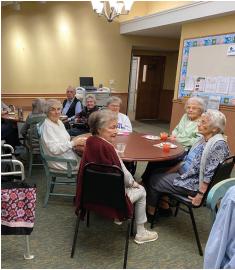

### **Good Things are Worth Waiting For**

And this sure was. After a hiatus of almost two years due to Covid and ongoing restrictions, our residents joyfully participated in mass last week with Father Shawn Conoboy of Our Lady of Perpetual Help Church. We are beyond thrilled to enjoy this ministry once again. Next scheduled mass is March 15th and 16th. Please consult the monthly calendars for all upcoming events.

### **B-I-N-G-O** is Back at Kensington!

Residents LOVE their Bingo, and we are excited to once again play in a large group. We've moved the game to the dining room which is large enough to safely accommodate our eager bingo players. Back to normal, one small game at a time!

Robert H. is double-fisting!

Plenty of space for all to play!