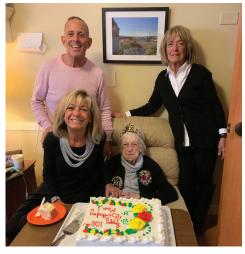

## Happy 100th Birthday! Welcome to the Centenarian Club!

an. 11, 1922-100 years...1,200 Months...5,214 Weeks...36,500 Days...876,000 Hours... Welcome to the centenarian club Anna Maria South resident Madeline Mannino! Family and staff members helped Madeline celebrate this amazing milestone with birthday wishes galore, along with a delicious cake and beautiful flowers. A surprise visit from Ann Womer-Benjamin, Mayor of Aurora, was an added bonus.

Madeline with her two daughters and son

Madeline with Mayor Ann Womer-Benjamin

We are proud of being home to four other centenarians – Helen Hyla, Mary Lou Tesauro, Bob Paulus, and Mary Lee Hendee. Absolutely incredible. As well, many nonagenarians (a person over 90 years old) happily reside here. May God continue to bless all of our residents with continued good health, happiness, and LOVE.