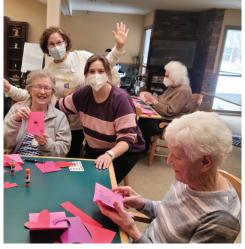

#### Valentines for our Soldiers

B ack in early January, residents gathered together to create valentines for the soldiers overseas. Such a kind and thoughtful gesture. We mailed early enough in hopes they arrive in time to let our soldiers know how much they are appreciated.

so many of our residents were involved in this project

Lauren Krozser (standing) supervises the card-making project